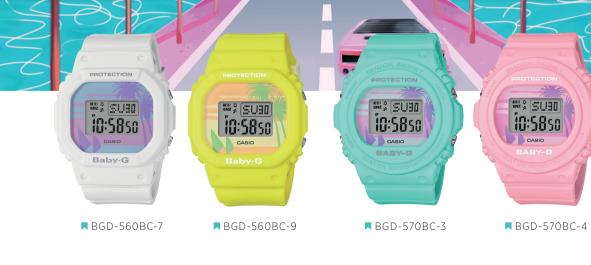

#### BGD-560BC/570BC ~80's Beach Colors~

The theme is the American west coast in the 80s. Retro and color designs such as vivid neon colors, and palm trees and sunsets portrayed on the face, adds that special something to your nostalgic summer memories.