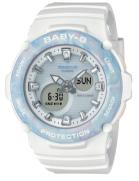

NEW #this\_summer #BABY\_G #colorful #fun #1st\_trip #BFF

*BGA-270* 

The round-shaped "BGA-270" pops with pastel colors. It's the go-to model this summer, with a combination of two different bezels.

RGA-270M-7A

BGA-270-1A

■BGA-270-4A

■BGA-270-2A

The mixed color molding process used to produce the bezel creates color and pattern differences among individual products. | BGA-270M/270 | Shock resistant, 100m water resistance, World time, 1/100-second stopwatch, Countdown timer, 5 daily alarms, LED light (Super Illuminator) NEW #this\_summer #BABY\_G #beach #travel