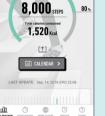

Data measured by your watch is forwarded to your smartphone to be easily managed in various exercise records on your app.

BABY-G

For Daily Exercise Management

Step tracker and calories burne

STEP REMINDER CON

Sharing on SNS Share card

Create an image

STEP TRACKER Your number of steps and calorie consumption is displayed for each day on the top page. You can easily see your achievement rate on a circular graph and your amount of activity depending on different times of the day.