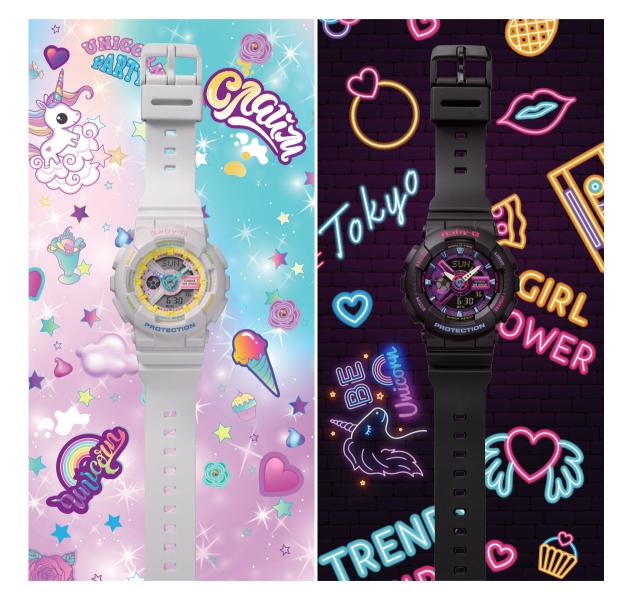

■ BA-110SC-4A

■ BA-110SC-7A

NEW #this\_summer #BABY\_G #tokyo #harajuku #decoration #happy

## BA-110TM ~Tokyo Pop Colors~

BA-110TM portrays the Japanese pop culture that the world has its eye on. With an edgy design with pop colors scattered over a large dial face, it's sure to attract attention on the streets.

■ BA-110TM-7A

■ BA-110TM-1A

Sea Glass is called "jewels on the beach." It is a beautiful frosted glass made of broken bottles and other pieces that have been rubbed by waves over a long period of time.

| BA-110SC | Shock resistant, 100m water resistance, World Time, 1/100-second stopwatch, Countdown timer, 5 daily alarms, LED light #this\_summer #BABY\_G #beach #wave #surfing