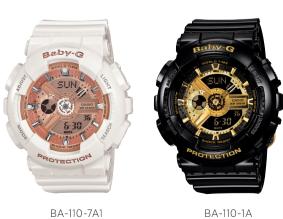

### BA-110/130 ~BASIC~

#### The classic and basic BABY-G models.

Choose the perfect watch for yourself from a large selection of forms, colors and designs!

| BA-130 | Shock resistant, 100m water resistance, World time, 1/100-second stopwatch, Countdown timer, 5 daily alarms, LED light