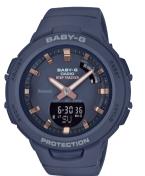

## G-SQUAD

A new color hitting the scenes from the sports line featuring various active functions. With a smokey tone conceived from popular sportswear, this watch will stylishly color the wrists of women who work out and always improving themselves.

BSA-B100MT-1A

BSA-B100-4A1

BSA-B100-2A

BSA-B100-4A2

BSA-B100MF-1A

BSA-B100MF-7A

SMARTPHONE LINK

**BABY-G Connected** 

You can create an interval training menu on the app (maximum 5 by 20 sets). By transferring the menu to your watch, you can check the elapsed and remaining times right on your wrist.

.

O STOP WATCH

|BSA-B100MC/B100MT | Shock resistant, 100m water resistance, Dual time, Smartphone link functions, Step tracker, Step reminder, 1/100-second stopwatch (Memory capacity: up to 200 records), Countdown timer (Timer for interval measurement), 5 daily alarms, Auto double LED light (Super Illuminator)

| BSA-B100/B100MF | Shock resistant, 100m water resistance, Dual time, Smartphone link functions, Step tracker, Step reminder, 1/100-second stopwatch (Memory capacity: up to 200 records), Countdown timer (Timer for interval measurement), 5 daily alarms, Auto double LED light (Super Illuminator)