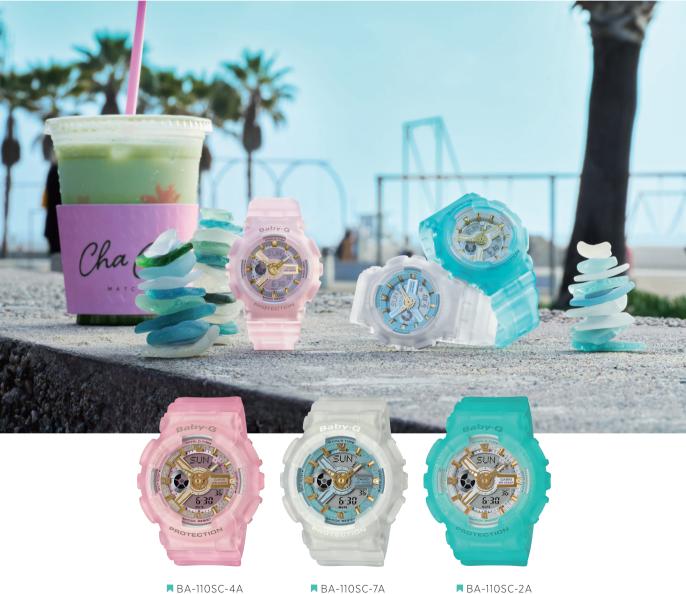

Contract of the

NEW #this\_summer #BABY\_G #beach #sunny #seaglass

### BA-110SC ~Sea Glass Colors~

The latest watches come with a delightful matte skeleton case and band, and are inspired by beautiful sea glass washed up on the shore. Like a piece of beach jewelry, these watches go perfectly with a girly style.

■ BA-110SC-4A

■ BA-110SC-7A

NEW #this\_summer #BABY\_G #tokyo #harajuku #decoration #happy

■ BA-110TM-7A

■ BA-110TM-1A

Sea Glass is called "jewels on the beach." It is a beautiful frosted glass made of broken bottles and other pieces that have been rubbed by waves over a long period of time.

| BA-110SC | Shock resistant, 100m water resistance, World Time, 1/100-second stopwatch, Countdown timer, 5 daily alarms, LED light #this\_summer #BABY\_G #beach #wave #surfing