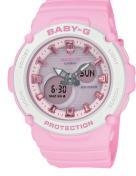

#### BGA-250 ~Beach Traveler Series~

A pink face inspired from seashells reflecting off sunlight, the hour hand in the shape of an anchor, and a metallic index like the shining ocean surface.

BGA-250-2A2

BGA-250-7A2

9-7A2 BGA-250-4A

NEW his\_summer #BABY\_G #beach #80s #