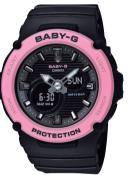

NEW #this\_summer #BABY\_G #colorful #fun #1st\_trip #BFF

*BGA-270* 

The round-shaped "BGA-270" pops with pastel colors. It's the go-to model this summer, with a combination of two different bezels.

RGA-270M-7A

BGA-270-1A

■BGA-270-4A

■BGA-270-2A

The mixed color molding process used to produce the bezel creates color and pattern differences among individual products. | BGA-270M/270 | Shock resistant, 100m water resistance, World time, 1/100-second stopwatch, Countdown timer, 5 daily alarms, LED light (Super Illuminator) NEW #this\_summer #BABY\_G #beach #travel