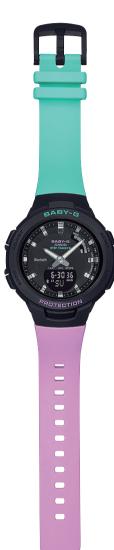

## G-SQUAD

A new color hitting the scenes from the sports line featuring various active functions. With a smokey tone conceived from popular sportswear, this watch will stylishly color the wrists of women who work out and always improving themselves.

BSA-B100MT-1A

BSA-B100-4A1

BSA-B100-2A

BSA-B100-4A2

BSA-B100MF-1A

BSA-B100MF-7A

SMARTPHONE LINK

**BABY-G Connected** 

You can create an interval training menu on the app (maximum 5 by 20 sets). By transferring the menu to your watch, you can check the elapsed and remaining times right on your wrist.

.

O STOP WATCH

|BSA-B100MC/B100MT | Shock resistant, 100m water resistance, Dual time, Smartphone link functions, Step tracker, Step reminder, 1/100-second stopwatch (Memory capacity: up to 200 records), Countdown timer (Timer for interval measurement), 5 daily alarms, Auto double LED light (Super Illuminator)

| BSA-B100/B100MF | Shock resistant, 100m water resistance, Dual time, Smartphone link functions, Step tracker, Step reminder, 1/100-second stopwatch (Memory capacity: up to 200 records), Countdown timer (Timer for interval measurement), 5 daily alarms, Auto double LED light (Super Illuminator)