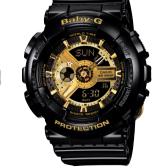

atch (Memory capacity: up to 200 records), Countdown timer (Timer for interval measurement), 5 daily alarms, Auto double LED light (Super Illuminator)

| BSA-B100/B100MF | Shock resistant, 100m water resistance, Dual time, Smartphone link functions, Step tracker, Step reminder, 1/100-second stopwatch (Memory capacity: up to 200 records), Countdown timer (Timer for interval measurement), 5 daily alarms, Auto double LED light (Super Illuminator)



#this\_summer #BABY\_G #fun #glitter #cutie\_lovely

### BA-110/130 ~BASIC~

#### The classic and basic BABY-G models.

Choose the perfect watch for yourself from a large selection of forms, colors and designs!





| BA-130 | Shock resistant, 100m water resistance, World time, 1/100-second stopwatch, Countdown timer, 5 daily alarms, LED light





BA-110-1A