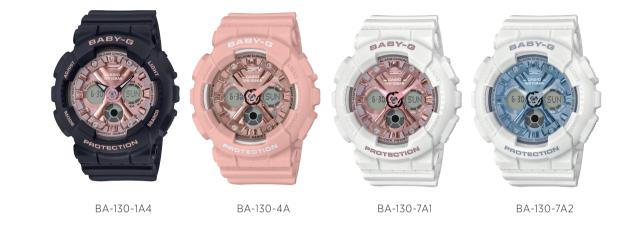

### BA-110/130 ~BASIC~

#### The classic and basic BABY-G models.

Choose the perfect watch for yourself from a large selection of forms, colors and designs!

| BA-130 | Shock resistant, 100m water resistance, World time, 1/100-second stopwatch, Countdown timer, 5 daily alarms, LED light