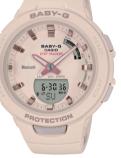

## G-SQUAD

A new color hitting the scenes from the sports line featuring various active functions. With a smokey tone conceived from popular sportswear, this watch will stylishly color the wrists of women who work out and always improving themselves.

BSA-B100MT-1A

BSA-B100-4A1

BSA-B100-2A

BSA-B100-4A2

BSA-B100MF-1A

BSA-B100MF-7A

SMARTPHONE LINK

**BABY-G Connected** 

You can create an interval training menu on the app (maximum 5 by 20 sets). By transferring the menu to your watch, you can check the elapsed and remaining times right on your wrist.

.

O STOP WATCH

|BSA-B100MC/B100MT | Shock resistant, 100m water resistance, Dual time, Smartphone link functions, Step tracker, Step reminder, 1/100-second stopwatch (Memory capacity: up to 200 records), Countdown timer (Timer for interval measurement), 5 daily alarms, Auto double LED light (Super Illuminator)

| BSA-B100/B100MF | Shock resistant, 100m water resistance, Dual time, Smartphone link functions, Step tracker, Step reminder, 1/100-second stopwatch (Memory capacity: up to 200 records), Countdown timer (Timer for interval measurement), 5 daily alarms, Auto double LED light (Super Illuminator)