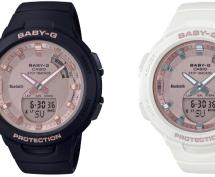

## G-SQUAD

A new color hitting the scenes from the sports line featuring various active functions. With a smokey tone conceived from popular sportswear, this watch will stylishly color the wrists of women who work out and always improving themselves.

BSA-B100MT-1A

BSA-B100-4A1

BSA-B100-2A

BSA-B100-4A2

BSA-B100MF-1A

BSA-B100MF-7A

SMARTPHONE LINK

**BABY-G Connected** 