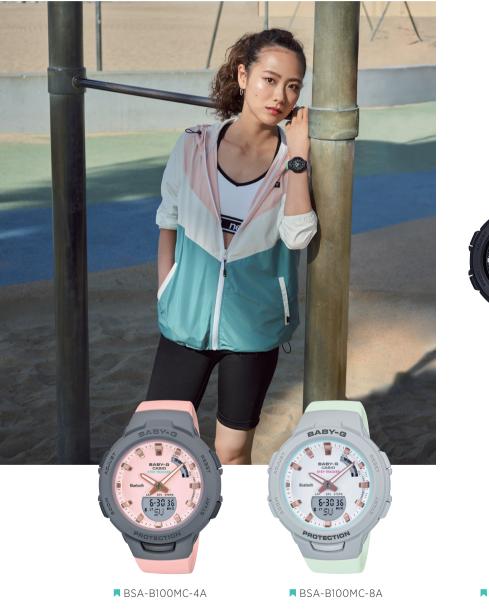

## G-SQUAD

A new color hitting the scenes from the sports line featuring various active functions. With a smokey tone conceived from popular sportswear, this watch will stylishly color the wrists of women who work out and always improving themselves.

BSA-B100MT-1A

BSA-B100-4A1

BSA-B100-2A

BSA-B100-4A2

BSA-B100MF-1A

BSA-B100MF-7A

SMARTPHONE LINK

**BABY-G Connected** 

Data measured by your watch is forwarded to your smartphone to be easily managed in various exercise records on your app.

BABY-G

For Daily Exercise Management

Step tracker and calories burne

STEP REMINDER CON

You can create an interval training menu on the app (maximum 5 by 20 sets). By transferring the menu to your watch, you can check the elapsed and remaining times right on your wrist.

.

O STOP WATCH

|BSA-B100MC/B100MT | Shock resistant, 100m water resistance, Dual time, Smartphone link functions, Step tracker, Step reminder, 1/100-second stopwatch (Memory capacity: up to 200 records), Countdown timer (Timer for interval measurement), 5 daily alarms, Auto double LED light (Super Illuminator)

| BSA-B100/B100MF | Shock resistant, 100m water resistance, Dual time, Smartphone link functions, Step tracker, Step reminder, 1/100-second stopwatch (Memory capacity: up to 200 records), Countdown timer (Timer for interval measurement), 5 daily alarms, Auto double LED light (Super Illuminator)