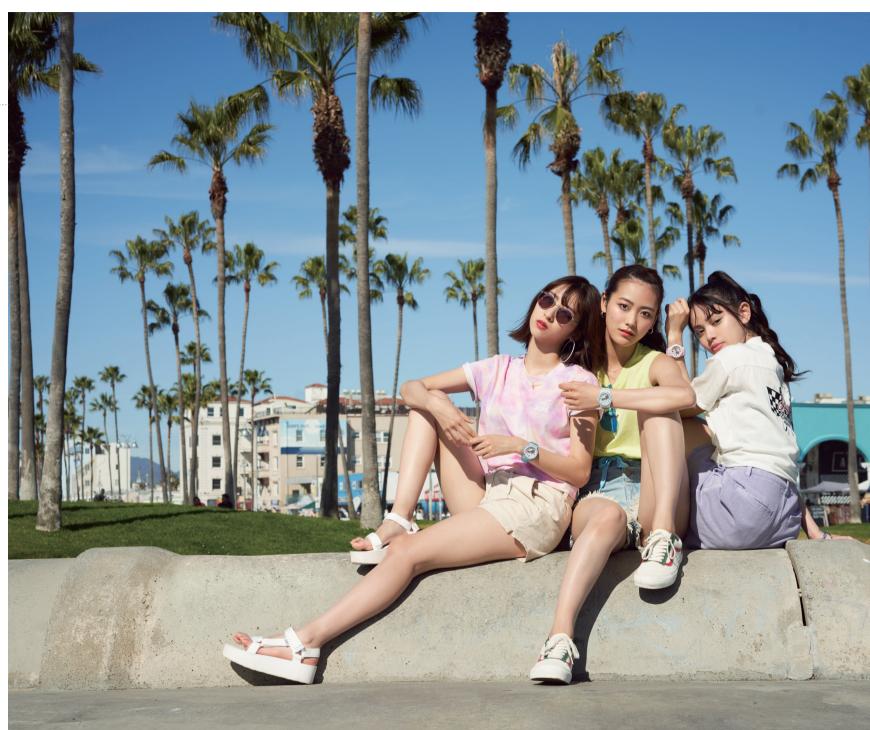

#### An unforgettable summer, ticking moment by moment

Swinging palm trees, sparkling sunshine, a clear blue sky, the silver sea drawing in. Time spent in a special place is an eternal treasure. Where will we be going this summer?

> A BABY-G bursting with color and pop for girls who are full of excitement!

With a tough and fashionable watch filled with features to enjoy your active lifestyle, this summer will yet again become a season you can't forget.

NEW #this\_summer #BABY\_G #colorful #fun #1st\_trip #BFF

*BGA-270* 

The round-shaped "BGA-270" pops with pastel colors. It's the go-to model this summer, with a combination of two different bezels.

RGA-270M-7A

BGA-270-1A

■BGA-270-4A

■BGA-270-2A

The mixed color molding process used to produce the bezel creates color and pattern differences among individual products. | BGA-270M/270 | Shock resistant, 100m water resistance, World time, 1/100-second stopwatch, Countdown timer, 5 daily alarms, LED light (Super Illuminator) NEW #this\_summer #BABY\_G #beach #travel