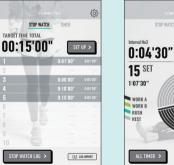

For working out

toowatch record mana

Workout routine planner Step tr

TIMER

DETAIL >

Ö STOP WATCH ۲ alt

Displays a list of your lap times measured by your watch, down to the 1/100 second. You can see not only your best, worst, and average times, but also the difference between your preset goal time.

You can create an interval training menu on the app (maximum 5 by 20 sets). By transferring the menu to your watch, you can check the elapsed and remaining times right on your wrist.

.

O STOP WATCH

|BSA-B100MC/B100MT | Shock resistant, 100m water resistance, Dual time, Smartphone link functions, Step tracker, Step reminder, 1/100-second stopwatch (Memory capacity: up to 200 records), Countdown timer (Timer for interval measurement), 5 daily alarms, Auto double LED light (Super Illuminator)