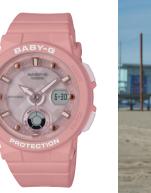

#### BGA-250 ~Beach Traveler Series~

A pink face inspired from seashells reflecting off sunlight, the hour hand in the shape of an anchor, and a metallic index like the shining ocean surface.

BGA-250-2A2

BGA-250-7A2

9-7A2 BGA-250-4A

NEW his\_summer #BABY\_G #beach #80s #