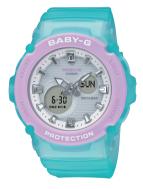

#### BGA-250 ~Beach Traveler Series~

A pink face inspired from seashells reflecting off sunlight, the hour hand in the shape of an anchor, and a metallic index like the shining ocean surface.

BGA-250-2A2

BGA-250-7A2

9-7A2 BGA-250-4A

NEW his\_summer #BABY\_G #beach #80s #