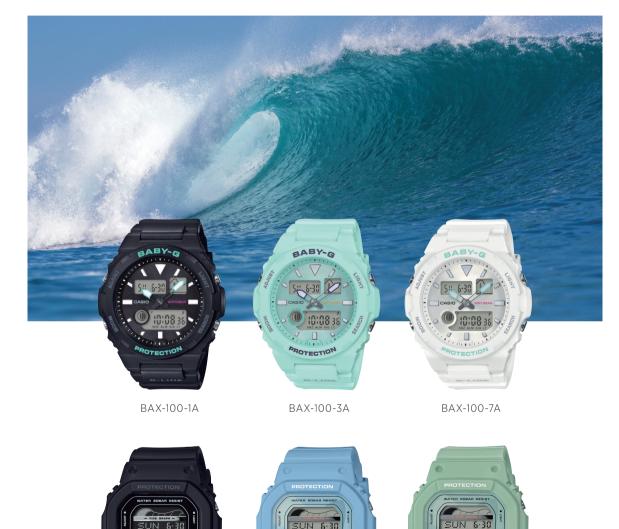

# G-LIDE

The ever-popular G-LIDE is a watch full of functions for surfers, with an extensive selection of colors and forms. All the designs can be enjoyed not only at sea, but in the city as well. Which one would you choose?

Aori Nishimura

Band printing

(DW-5600TGA/6900TGA)

his image is DW-5600TGA-9.

 | BAX-100 | Shock resistant, 100m water resistance, Dual time, Moon data, Tide graph, 1/100-second stopwatch, Countdown timer, 3 multi-function alarms,
 | BGD-560TG | Shock resistant, 200m water resistance, World time, Moon data, Tide graph, 1/100-second stopwatch,

 Auto LED light (Super Illuminator) | BLX-560 | Shock resistant, 200m water resistance, World time, Moon data, Tide graph, 1/100-second stopwatch,
 | BGD-560TG | Shock resistant, 200m water resistance, World time, Moon data, Tide graph, 1/100-second stopwatch,

 Countdown timer, 3 multi-function alarms, EL backlight, Flash Alert
 | DW-5600TGA/DW-6900TGA | Shock resistant, 200m water resistance, World time, Moon data, Tide graph, 1/100-second stopwatch,

**//:58**58