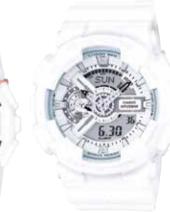

#### **BA-110 SERIES**

The BA-110 Series packs the popular G-SHOCK GA-110 Series into a compact configuration with cool designs.

The faces of these models are layered for a multi-dimensional look, and metallic elements provide a touch of gorgeous elegance that allows them watches to double as fashionable accessories. The result is a collection of designs with powerful visual impact in a size suitable for the feminine wrist.

BA-110-7A1

BA-110-1A

Introducing the new Splatter Pattern Series of BA-120 models that feature the look of modern street art.

BA-120SPL-7A\*

BA-120SPL-1A

Digital dials at 6 o'clock and 9 o'clock show the current date and day of the week, and the current time on one other time zone (World Time), providing useful information throughout the day.