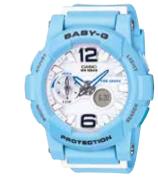

#### BEACH GLAMPING SERIES

Introducing new additions to the Beach Glamping Series for active beach lifestyles. These new models feature cool and refreshing colors that are suited to surfing and other active pursuits. Functions include a Tide Graph at 9 o'clock and 200-meter water resistance to support a wide range of activities. Relatively large multi-faceted stainless steel bezels create a look that's casual, yet elegant.

"Glamping" is a word created by combining "glamorous" and "camping." It refers to a style of camping with amenities and services that are more stylish than traditional camping.

BGA-225-7A\*

BGA-225G-1A\*

BGA-225G-2A\*

BGA-225-9A\*

**BGA-225G / 225 I** Shock resistant, 200m water resistance, World Time, Tide graph, Thermometer, Moondata, 1-second stopwatch, Countdown timer, Daily alarm, LED light \*New model