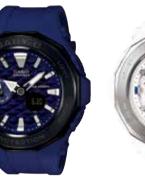

#### BEACH GLAMPING SERIES

Introducing new additions to the Beach Glamping Series for active beach lifestyles. These new models feature cool and refreshing colors that are suited to surfing and other active pursuits. Functions include a Tide Graph at 9 o'clock and 200-meter water resistance to support a wide range of activities. Relatively large multi-faceted stainless steel bezels create a look that's casual, yet elegant.

"Glamping" is a word created by combining "glamorous" and "camping." It refers to a style of camping with amenities and services that are more stylish than traditional camping.

BGA-225-7A\*

BGA-225G-1A\*

BGA-225G-2A\*

BGA-225-9A\*

**BGA-225G / 225 I** Shock resistant, 200m water resistance, World Time, Tide graph, Thermometer, Moondata, 1-second stopwatch, Countdown timer, Daily alarm, LED light \*New model