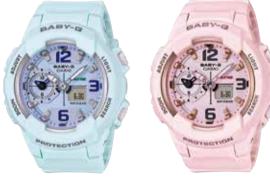

#### **BEACH COLOR SERIES**

Beach Color Series of pastel colored models in the image of seashells and other marine scenes.

The base models for this series are the BA-110 with a popular mannish design, the BGA-180 with Tide Graph and other features that are useful when surfing or engaged in other maritime activities, and the BGA-190 that shows two times simultaneously.

The blue models feature refreshing pastel blue coloring in the image of the summer ocean, while the pink models have pastel pink coloring that recall the image of sea shells reflecting the sun off of a beach.

BGA-180BE-2B\*

BGA-180BE-7B\*

BGA-190BE-4A\*

BGA-190BE-2A\*

BA-110BE I Shock resistant, 100m water resistance, World Time, 1/100-second stopwatch, Countdown timer, 5 daily alarms, LED light

BA-110BE-7A\*

\*New model