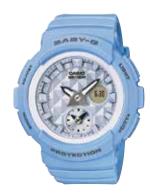

### BGA-240L / 240 for **RUNNING SERIES**

Introduce the cool models, BGA-240L/240 For Running Series.

The fashionable designs of these models allow them to coordinate well with both sportswear and casual fashions.

Function-wise, the watch comes with a digital readout that can display lap times and split times, and memory for up to 60 lap/split times. This information can be used when running to set target times and to control your pace.

BGA-240L-2A1\*

BGA-240L-2A2\*

BGA-240L-7A\*

BABY

BGA-240L-1A\*

HY-

BGA-240L Series: 2-tone color bands

BGA-240L / 240 I Shock resistant, 100m water resistance, Dual time, 1/100-second stopwatch (Memory capacity: Up to 60 records (used by lap/split time records and log title screen)), Countdown timer, 3 multi-function alarms, Auto LED light \*New model