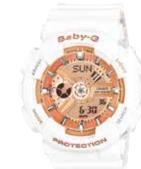

#### **BA-110JM SERIES**

These new additions to the popular BA-110 Series are done in semi-transparent colors that are so popular on the beach scene, and a mixed color molding process produces a gradation pattern in the case and band. Available colors are semi-transparent blue in the clear image of the summer sea, semi-transparent oranges in the image of a coastal sunset, and semi-transparent black in the subdued image of the evening sea.

The bands of these models are also made of semi-transparent resin for uniformity of the design. These distinctive models are great with both marine fashions and sports fashions.

BA-110JM-2A\*

JM-4A\*

BA-110JM I Shock resistant, 100m water resistance, World Time, 1/100-second stopwatch, Countdown timer, 5 daily alarms, LED light \*New model