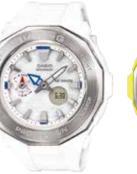

#### **BEACH COLOR SERIES**

Beach Color Series of pastel colored models in the image of seashells and other marine scenes.

The base models for this series are the BA-110 with a popular mannish design, the BGA-180 with Tide Graph and other features that are useful when surfing or engaged in other maritime activities, and the BGA-190 that shows two times simultaneously.

The blue models feature refreshing pastel blue coloring in the image of the summer ocean, while the pink models have pastel pink coloring that recall the image of sea shells reflecting the sun off of a beach.

BGA-180BE-2B\*

BGA-180BE-7B\*

BGA-190BE-4A\*

BGA-190BE-2A\*

BA-110BE I Shock resistant, 100m water resistance, World Time, 1/100-second stopwatch, Countdown timer, 5 daily alarms, LED light

BA-110BE-7A\*

\*New model