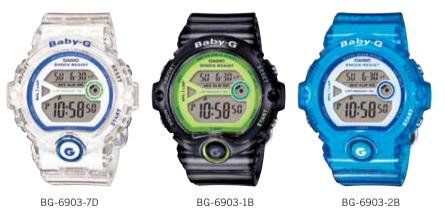

#### BG-6903 for RUNNING SERIES

A wide digital face helps to make information easy to read while running. The stopwatch has memory for up to 60 lap time, and an auto light illuminates the display automatically when you angle the watch towards your face for viewing.

The white, black, and blue semi-transparent cases and bands are designed to create a refreshing sporty look.

**BG-6903 I** Shock resistant, 200m water resistance, Dual time, 1/100-second stopwatch (Memory capacity: Up to 60 records (used by lap/split time records and log title screen)), Countdown timer, 3 multi-function alarms, Auto EL backlight