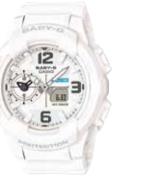

#### BG-6903 for RUNNING SERIES

A wide digital face helps to make information easy to read while running. The stopwatch has memory for up to 60 lap time, and an auto light illuminates the display automatically when you angle the watch towards your face for viewing.

The white, black, and blue semi-transparent cases and bands are designed to create a refreshing sporty look.

**BG-6903 I** Shock resistant, 200m water resistance, Dual time, 1/100-second stopwatch (Memory capacity: Up to 60 records (used by lap/split time records and log title screen)), Countdown timer, 3 multi-function alarms, Auto EL backlight