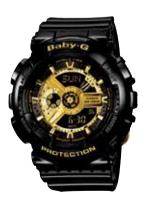

#### **BA-110 SERIES**

The BA-110 Series packs the popular G-SHOCK GA-110 Series into a compact configuration with cool designs.

The faces of these models are layered for a multi-dimensional look, and metallic elements provide a touch of gorgeous elegance that allows them watches to double as fashionable accessories. The result is a collection of designs with powerful visual impact in a size suitable for the feminine wrist.

BA-110-7A1

BA-110-1A

Introducing the new Splatter Pattern Series of BA-120 models that feature the look of modern street art.

BA-120SPL-7A\*

BA-120SPL-1A

Digital dials at 6 o'clock and 9 o'clock show the current date and day of the week, and the current time on one other time zone (World Time), providing useful information throughout the day.