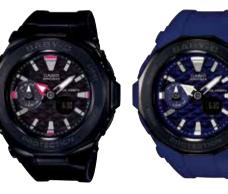

#### BEACH GLAMPING SERIES

Introducing new additions to the Beach Glamping Series for active beach lifestyles. These new models feature cool and refreshing colors that are suited to surfing and other active pursuits. Functions include a Tide Graph at 9 o'clock and 200-meter water resistance to support a wide range of activities. Relatively large multi-faceted stainless steel bezels create a look that's casual, yet elegant.

"Glamping" is a word created by combining "glamorous" and "camping." It refers to a style of camping with amenities and services that are more stylish than traditional camping.

BGA-225-7A\*

BGA-225G-1A\*

BGA-225G-2A\*

BGA-225-9A\*

**BGA-225G / 225 I** Shock resistant, 200m water resistance, World Time, Tide graph, Thermometer, Moondata, 1-second stopwatch, Countdown timer, Daily alarm, LED light \*New model