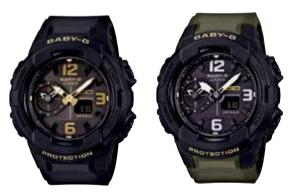

### BGA-240L / 240 for **RUNNING SERIES**

Introduce the cool models, BGA-240L/240 For Running Series.

The fashionable designs of these models allow them to coordinate well with both sportswear and casual fashions.

Function-wise, the watch comes with a digital readout that can display lap times and split times, and memory for up to 60 lap/split times. This information can be used when running to set target times and to control your pace.

BGA-240L-2A1\*

BGA-240L-2A2\*

BGA-240L-7A\*

BABY

BGA-240L-1A\*

HY-

BGA-240L Series: 2-tone color bands

BGA-240L / 240 I Shock resistant, 100m water resistance, Dual time, 1/100-second stopwatch (Memory capacity: Up to 60 records (used by lap/split time records and log title screen)), Countdown timer, 3 multi-function alarms, Auto LED light \*New model

BGA-240 Series: Punching bands

BGA-240-1A1

BGA-240-1A2

BGA-240-4A

BGA-240-7A