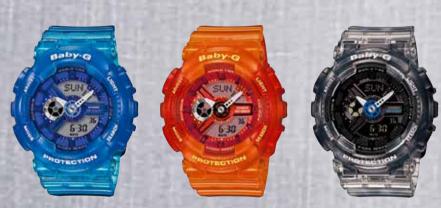

#### **BA-110JM SERIES**

These new additions to the popular BA-110 Series are done in semi-transparent colors that are so popular on the beach scene, and a mixed color molding process produces a gradation pattern in the case and band. Available colors are semi-transparent blue in the clear image of the summer sea, semi-transparent oranges in the image of a coastal sunset, and semi-transparent black in the subdued image of the evening sea.

The bands of these models are also made of semi-transparent resin for uniformity of the design. These distinctive models are great with both marine fashions and sports fashions.

BA-110JM-2A\*

JM-4A\*

BA-110JM I Shock resistant, 100m water resistance, World Time, 1/100-second stopwatch, Countdown timer, 5 daily alarms, LED light \*New model