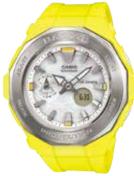

#### **BEACH COLOR SERIES**

Beach Color Series of pastel colored models in the image of seashells and other marine scenes.

The base models for this series are the BA-110 with a popular mannish design, the BGA-180 with Tide Graph and other features that are useful when surfing or engaged in other maritime activities, and the BGA-190 that shows two times simultaneously.

The blue models feature refreshing pastel blue coloring in the image of the summer ocean, while the pink models have pastel pink coloring that recall the image of sea shells reflecting the sun off of a beach.

BGA-180BE-2B\*

BGA-180BE-7B\*

BGA-190BE-4A\*

BGA-190BE-2A\*

BA-110BE I Shock resistant, 100m water resistance, World Time, 1/100-second stopwatch, Countdown timer, 5 daily alarms, LED light

BA-110BE-7A\*

\*New model