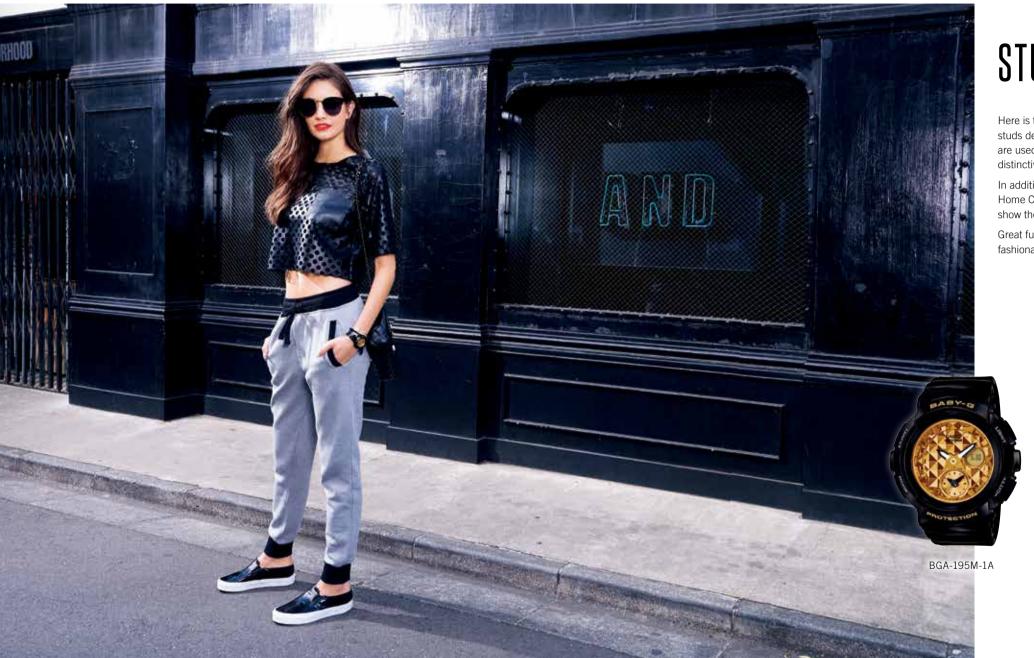

## **STUDS DIAL SERIES**

Here is the BGA-195 Series that feature a striking multi-dimensional studs design. The image created by the face resembles studs that are used to turn belts, handbags, sneakers and other objects into distinctive fashion items.

In addition to the main hour and minute hands that show the current Home City time, a World Time dial at 6 o'clock can simultaneously show the current time in one of 48 cities around the globe.

Great function plus distinctive designs that can add plenty of fashionable spice your personal look.

BGA-195M-4A

BGA-195M-7A

BGA-195M | Shock resistant, 100m water resistance, Dual Dial World Time - 2-city simultaneous time display, 1-second stopwatch, Countdown timer, Daily alarm, LED light