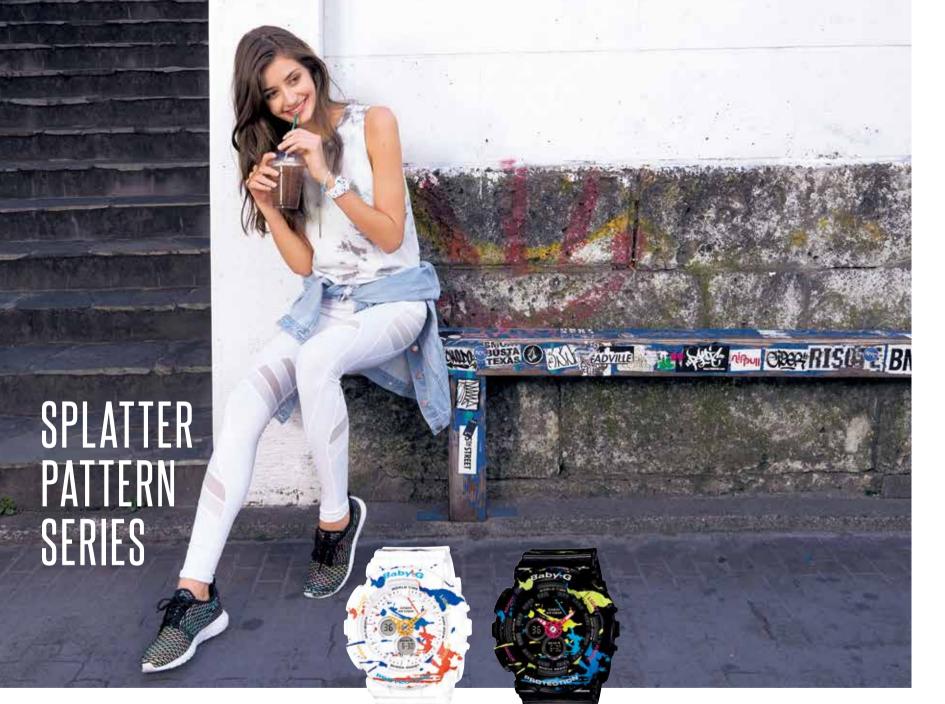

BA-110-7A1

BA-110-1A

Introducing the new Splatter Pattern Series of BA-120 models that feature the look of modern street art.

BA-120SPL-7A\*

BA-120SPL-1A

Digital dials at 6 o'clock and 9 o'clock show the current date and day of the week, and the current time on one other time zone (World Time), providing useful information throughout the day.