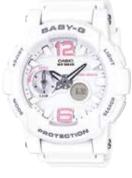

#### BGA-230 / 230SC SERIES

BGA-230 Series is the unisex design with simple functions.

Dual Dial World Time shows the current time in another time zone using a small dial at 9 o'clock. This and much more provides plenty of support for the world-traveling woman on the go.

#### BGA-230SC Series is the new color line up.

Mannish designs combine with feminine pastel colors and a pop tri-color combination, while large, multi-dimensional hour numbers improve readability.

BGA-230-1B

BGA-230-3B

BGA-230-7B

BGA-230SC-3B\*

BGA-230SC-4B\*

BGA-230SC-7B\*

BGA-230SC I Shock resistant, 100m water resistance, Dual Dial World Time – 2-city simultaneous time display, 1-second stopwatch, Countdown timer, Daily alarm, LED light \*New model