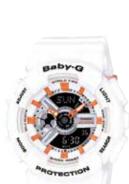

#### **BA-110JM SERIES**

These new additions to the popular BA-110 Series are done in semi-transparent colors that are so popular on the beach scene, and a mixed color molding process produces a gradation pattern in the case and band. Available colors are semi-transparent blue in the clear image of the summer sea, semi-transparent oranges in the image of a coastal sunset, and semi-transparent black in the subdued image of the evening sea.

The bands of these models are also made of semi-transparent resin for uniformity of the design. These distinctive models are great with both marine fashions and sports fashions.

BA-110JM-2A\*

JM-4A\*

BA-110JM I Shock resistant, 100m water resistance, World Time, 1/100-second stopwatch, Countdown timer, 5 daily alarms, LED light \*New model