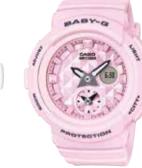

#### **BEACH COLOR SERIES**

Beach Color Series of pastel colored models in the image of seashells and other marine scenes.

The base models for this series are the BA-110 with a popular mannish design, the BGA-180 with Tide Graph and other features that are useful when surfing or engaged in other maritime activities, and the BGA-190 that shows two times simultaneously.

The blue models feature refreshing pastel blue coloring in the image of the summer ocean, while the pink models have pastel pink coloring that recall the image of sea shells reflecting the sun off of a beach.

BGA-180BE-2B\*

BGA-180BE-7B\*

BGA-190BE-4A\*

BGA-190BE-2A\*

BA-110BE I Shock resistant, 100m water resistance, World Time, 1/100-second stopwatch, Countdown timer, 5 daily alarms, LED light

BA-110BE-7A\*

\*New model