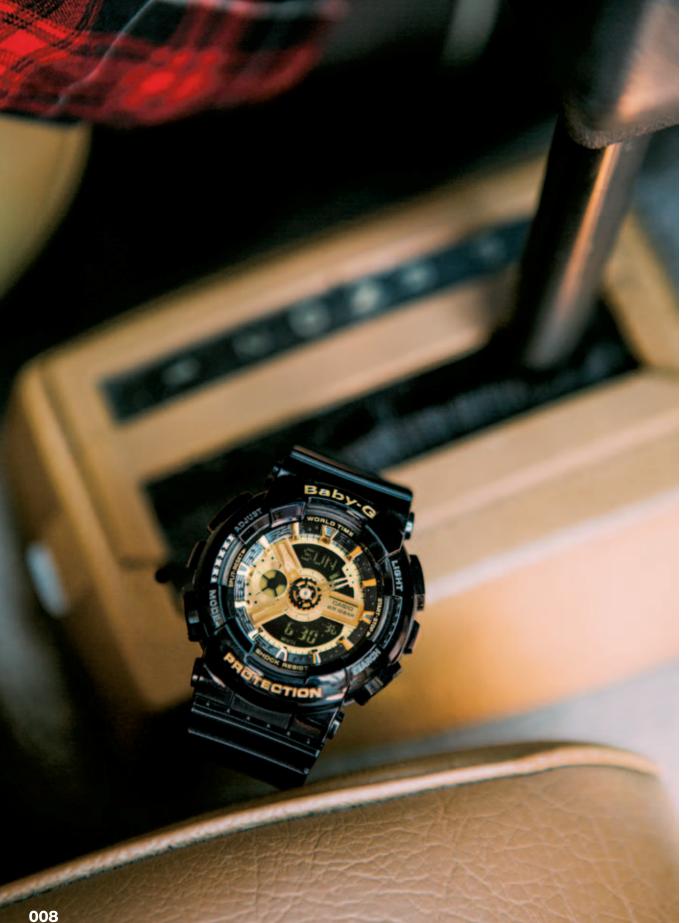

# NIAMH HANNIGAN

I use BA-110-1A all the time.

Niamh, born in Los Angeles, has driven a vintage white Volvo ever has always dreamed of owning a station wagon. Many of Niamh's often drives to their concerts. While in the car, she usually listens to David Bowie, The Tribe Called Quest, and Beach House. As can be seen from her taste in cars and music, Niamh has always been interested in design and basic color schemes, and often shops at thrift stores and vintage stores, choosing red and black patterned or plain pieces. The BA-110-1A, with its large face and striking logo, perfectly complements Niamh's style and taste in classic cars. Niamh will be going to college in New York this fall, and is looking forward to starting the next chapter of her life. While a little nervous about making new friends and what the big city has in store, she smiles knowing that her favorite clothes and watch will be going with her.

Niamh, born in Los Angeles, has driven a vintage white Volvo ever since she was 16 years old. She has always dreamed of owning a station wagon. Many of Niamh's friends play in a band, and she often drives to their concerts. While in the car, she usually

#### **BLACK AND GOLD COLOR SERIES**

BA-110-1A

BG-6901-1

BGA-160-1B

BGA-195M-1A

BGA-230-1B

BA-110: Shock resistant, 100m water resistance, World Time, 1/100-second stopwatch, Countdown timer, 5 daily alarms, LED light BG-6901: Shock resistant, 200m water resistance, World time, 1/100-second stopwatch, Countdown timer, 3 multi-function alarms, EL backlight BGA-160: Shock resistant, 100m water resistance, World Time, 1-second stopwatch, Countdown timer, 5 daily alarms, Neon illuminator BGA-195M, BGA-230: Shock resistant, 100m water resistance, Dual Dial World Time – 2-city simultaneous time display, 1-second stopwatch, Countdown timer, Daily alarm, LED light