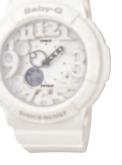

#### **BLACK AND GOLD COLOR SERIES**

BA-110-1A

BG-6901-1

BGA-160-1B

BGA-195M-1A

BGA-230-1B

BA-110: Shock resistant, 100m water resistance, World Time, 1/100-second stopwatch, Countdown timer, 5 daily alarms, LED light BG-6901: Shock resistant, 200m water resistance, World time, 1/100-second stopwatch, Countdown timer, 3 multi-function alarms, EL backlight BGA-160: Shock resistant, 100m water resistance, World Time, 1-second stopwatch, Countdown timer, 5 daily alarms, Neon illuminator BGA-195M, BGA-230: Shock resistant, 100m water resistance, Dual Dial World Time – 2-city simultaneous time display, 1-second stopwatch, Countdown timer, Daily alarm, LED light