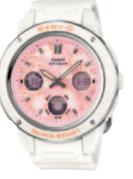

# BIANCA ALATORRE

I use BGS-100GS-1A all the time.

In sunny Los Angeles, you often see people taking their dogs for a walk on hiking trails and in parks. Bianca, who lives in Santa Monica by the sea, enjoys hiking and basketball, and has had more opportunities to go hiking ever since Tupelo, her energetic dog, came into her life. BGS-100GS-1A, with its step tracker function, is perfect for someone active like Bianca. This model features step tracker history display, display of your monthly goal achievement rate, and graphs showing the number of steps you take per hour at different levels. Results can be easily checked on the face of the watch, making this model fun and easy to use after walking or playing sports. The BGS-100GS-1A is popular with a wide range of people who prefer a simple look, and Bianca couldn't be happier.

Perfect for the health-conscious Los Angeles, the BGS-100GS-1A has garnered attention among women of all ages, and it proudly sits on Bianca's right wrist as she takes Tupelo for a walk.

#### **STEP TRACKER BGS-100GS / BGS-100**

BGS-100-1A

BGS-100-7A1

BGS-100GS, BGS-100: Shock resistant, 100m water resistance, Pedometer, Step goal progress, Step reminder, Dual time, 1/100-second stopwatch (Memory capacity: Up to 30 records for last session (used by lap number and lap time)), Countdown timer, 5 daily alarms, Double LED light