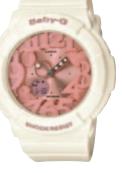

#### **STEP TRACKER BGS-100GS / BGS-100**

BGS-100-1A

BGS-100-7A1

BGS-100GS, BGS-100: Shock resistant, 100m water resistance, Pedometer, Step goal progress, Step reminder, Dual time, 1/100-second stopwatch (Memory capacity: Up to 30 records for last session (used by lap number and lap time)), Countdown timer, 5 daily alarms, Double LED light