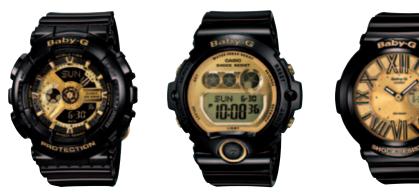

#### **BLACK AND GOLD COLOR SERIES**

BA-110-1A

BG-6901-1

BGA-160-1B

BGA-195M-1A

BGA-230-1B

BA-110: Shock resistant, 100m water resistance, World Time, 1/100-second stopwatch, Countdown timer, 5 daily alarms, LED light BG-6901: Shock resistant, 200m water resistance, World time, 1/100-second stopwatch, Countdown timer, 3 multi-function alarms, EL backlight BGA-160: Shock resistant, 100m water resistance, World Time, 1-second stopwatch, Countdown timer, 5 daily alarms, Neon illuminator BGA-195M, BGA-230: Shock resistant, 100m water resistance, Dual Dial World Time – 2-city simultaneous time display, 1-second stopwatch, Countdown timer, Daily alarm, LED light