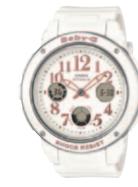

#### **BA-110ST**

**BA-110ST:** Shock resistant, 100m water resistance, World Time, 1/100-second stopwatch, Countdown timer, 5 daily alarms, LED light

BA-110ST-1A

BA-110ST-7A

BA-110ST-4A