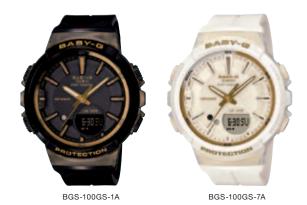

### **STEP OUT AND STEP UP WITH BABY-G**

STEP TRACKER BGS-100GS-1A / BGS-100GS-7A

# BIANCA ALATORRE

I use BGS-100GS-1A all the time.

In sunny Los Angeles, you often see people taking their dogs for a walk on hiking trails and in parks. Bianca, who lives in Santa Monica by the sea, enjoys hiking and basketball, and has had more opportunities to go hiking ever since Tupelo, her energetic dog, came into her life. BGS-100GS-1A, with its step tracker function, is perfect for someone active like Bianca. This model features step tracker history display, display of your monthly goal achievement rate, and graphs showing the number of steps you take per hour at different levels. Results can be easily checked on the face of the watch, making this model fun and easy to use after walking or playing sports. The BGS-100GS-1A is popular with a wide range of people who prefer a simple look, and Bianca couldn't be happier.

Perfect for the health-conscious Los Angeles, the BGS-100GS-1A has garnered attention among women of all ages, and it proudly sits on Bianca's right wrist as she takes Tupelo for a walk.