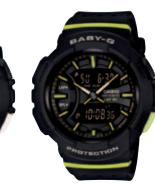

# ANEL SALEADO

I use BGA-240-4A all the time.

Starting as mere hobbies a few years ago, photography and part in Anel's life. From skating with her boyfriend to taking days are filled with several fun activities. As a result, she favors a more casual style comprising of a t-shirt and black jeans and sneakers she can skate in. But that doesn't stop her from adding a little style - she never leaves the house without her pink BGA-240-4A. The perfect choice for Anel for its high wearability, the BGA-240-4A adds a pop of color to her boyish style and has received praise from her skating friends. Featuring a protector on the inside of the band, this model offers a fit so comfortable you'll forget you're wearing it even during high-intensity exercise. Its shock resistant structure also offers peace of mind when skating around Los Angeles. "It's so convenient wearing a watch. I use it when I skate, also when I take photos and go to concerts. The face is easy to read, and it has a great design and great functions. I've recommended it to my friends," she says. This BABY-G is one piece that stands out on Anel's wrist as she carries her skateboard around town.

Starting as mere hobbies a few years ago, photography and skateboarding now play a big part in Anel's life. From skating with her boyfriend to taking pictures with friends, Anel's days are filled with several fun activities. As a result, she favors a more casual style comprising of a t-shirt and black jeans and sneakers she can skate in. But that doesn't stop her from adding

#### **SPORTY DESIGN SERIES BGA-240 / BGA-240L**

BGA-240-2A1

BGA-240-4A2

BGA-240-1A1

BGA-240-1A2

BGA-240, BGA-240L: Shock resistant, 100m water resistance, Dual time, 1/100-second stopwatch [Memory capacity: Up to 60 records (used by lap/split time records )], Countdown timer, 3 multi-function alarms, Auto LED light