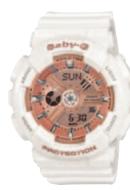

#### **BLACK AND GOLD COLOR SERIES**

BA-110-1A

BG-6901-1

BGA-160-1B

BGA-195M-1A

BGA-230-1B

BA-110: Shock resistant, 100m water resistance, World Time, 1/100-second stopwatch, Countdown timer, 5 daily alarms, LED light BG-6901: Shock resistant, 200m water resistance, World time, 1/100-second stopwatch, Countdown timer, 3 multi-function alarms, EL backlight BGA-160: Shock resistant, 100m water resistance, World Time, 1-second stopwatch, Countdown timer, 5 daily alarms, Neon illuminator BGA-195M, BGA-230: Shock resistant, 100m water resistance, Dual Dial World Time – 2-city simultaneous time display, 1-second stopwatch, Countdown timer, Daily alarm, LED light