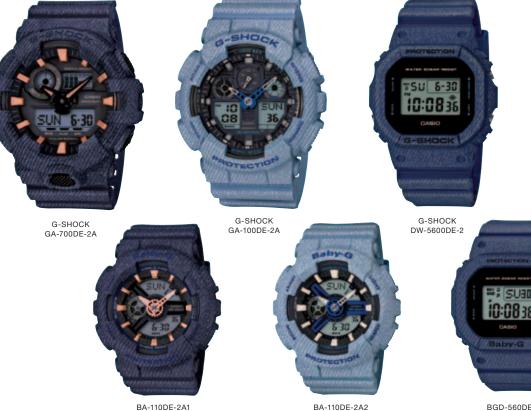

The models GA-700DE-2A and BA-100DE-2A1, bought as a guy friend Cole, suit both of their vintage looks perfectly. "They're comfortable to wear and they're tough. They're pretty popular with my surfer friends," says Cole.

"I'm glad I could find a matching pair with matching pair for Halle and her such a good design. They're also practical and match any outfit," adds Halle.

#### PAIR MODELS BABY-G / G-SHOCK

BA-110DE: Shock resistant, 100m water resistance, World Time, 1/100-second stopwatch, Countdown timer, 5 daily alarms, LED light BGD-560DE: Shock resistant, 200m water resistance, World Time, 1/100-second stopwatch, Countdown timer, 5 daily alarms, EL backlight

BA-110DE-2A1

BGD-560DE-2