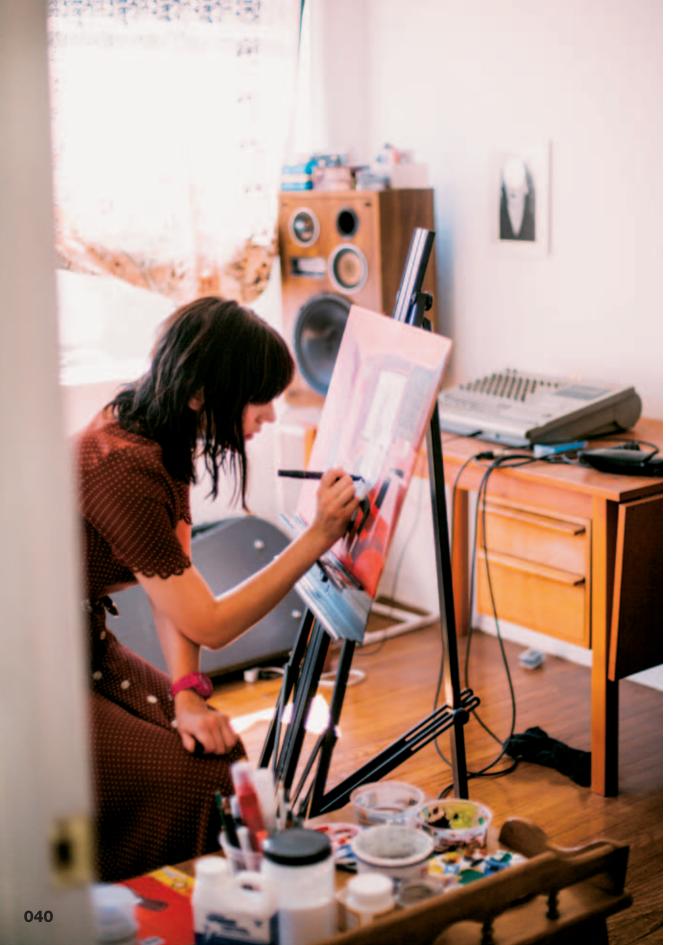

OCCUPATION : ARTIST LOCATION : LOS ANGELES

# HALLE GAINES

I use BA-110ST-4A all the time.

Halle moved to Los Angeles around two years ago and now lives with her boyfriend who plays in a band and her dog Sadie. Halle has always loved painting, and made a studio space in her apartment which she now works from. In the sunny room that houses her art supplies and her boyfriend's instruments, the bright red of her BABY-G stands out nicely. She has chosen the popular BA-110ST-4A, which offers a smaller fit and features a red/blue design that almost looks like an art palette itself. This model goes perfectly with her retro style and favorite classic dresses.