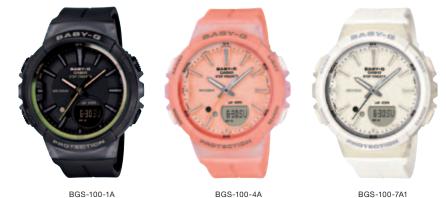

#### **STEP TRACKER BGS-100GS / BGS-100**

BGS-100-1A

BGS-100-7A1

BGS-100GS, BGS-100: Shock resistant, 100m water resistance, Pedometer, Step goal progress, Step reminder, Dual time, 1/100-second stopwatch (Memory capacity: Up to 30 records for last session (used by lap number and lap time)), Countdown timer, 5 daily alarms, Double LED light