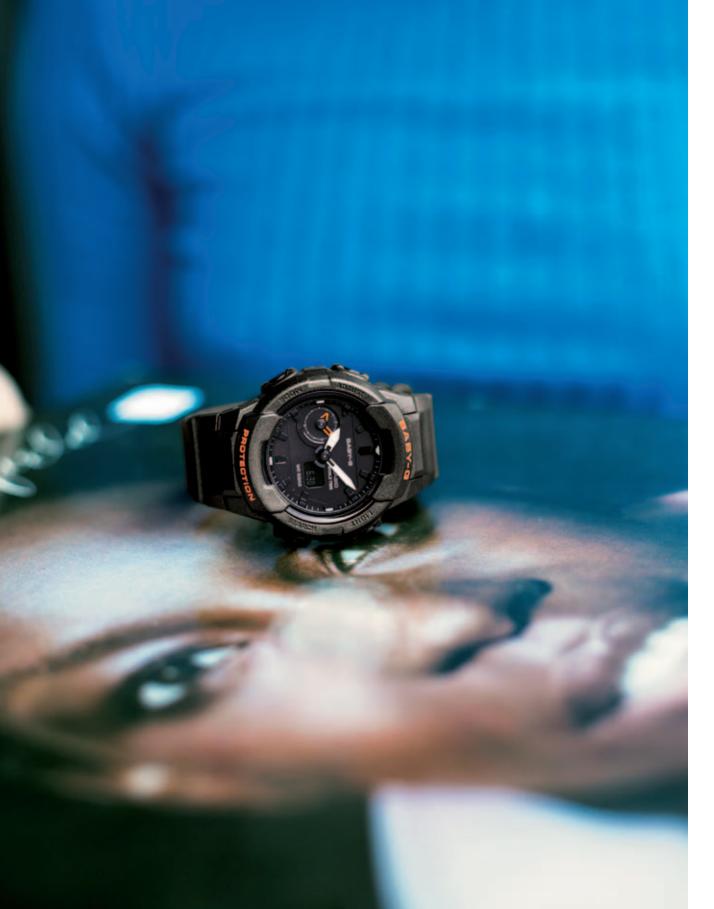

### **STEP OUT AND STEP UP WITH BABY-G**

STEP TRACKER BGS-100GS-1A / BGS-100GS-7A

# BIANCA ALATORRE

I use BGS-100GS-1A all the time.

In sunny Los Angeles, you often see people taking their dogs for a walk on hiking trails and in parks. Bianca, who lives in Santa Monica by the sea, enjoys hiking and basketball, and has had more opportunities to go hiking ever since Tupelo, her energetic dog, came into her life. BGS-100GS-1A, with its step tracker function, is perfect for someone active like Bianca. This model features step tracker history display, display of your monthly goal achievement rate, and graphs showing the number of steps you take per hour at different levels. Results can be easily checked on the face of the watch, making this model fun and easy to use after walking or playing sports. The BGS-100GS-1A is popular with a wide range of people who prefer a simple look, and Bianca couldn't be happier.

Perfect for the health-conscious Los Angeles, the BGS-100GS-1A has garnered attention among women of all ages, and it proudly sits on Bianca's right wrist as she takes Tupelo for a walk.

#### **STEP TRACKER BGS-100GS / BGS-100**

BGS-100-1A

BGS-100-7A1

BGS-100GS, BGS-100: Shock resistant, 100m water resistance, Pedometer, Step goal progress, Step reminder, Dual time, 1/100-second stopwatch (Memory capacity: Up to 30 records for last session (used by lap number and lap time)), Countdown timer, 5 daily alarms, Double LED light