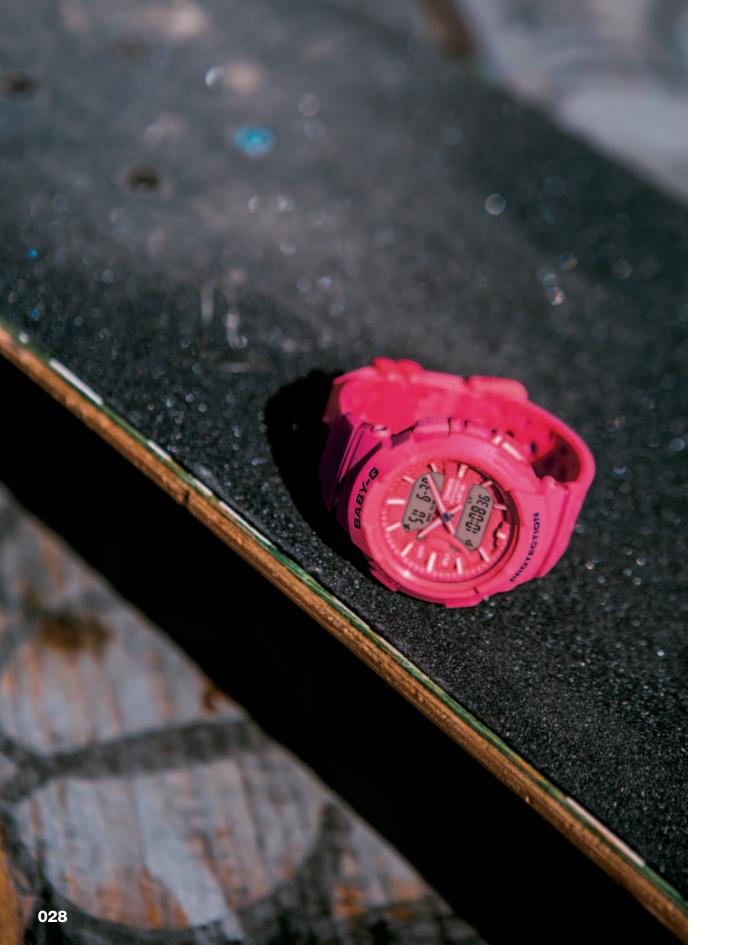

# ANEL SALEADO

I use BGA-240-4A all the time.

Starting as mere hobbies a few years ago, photography and part in Anel's life. From skating with her boyfriend to taking days are filled with several fun activities. As a result, she favors a more casual style comprising of a t-shirt and black jeans and sneakers she can skate in. But that doesn't stop her from adding a little style - she never leaves the house without her pink BGA-240-4A. The perfect choice for Anel for its high wearability, the BGA-240-4A adds a pop of color to her boyish style and has received praise from her skating friends. Featuring a protector on the inside of the band, this model offers a fit so comfortable you'll forget you're wearing it even during high-intensity exercise. Its shock resistant structure also offers peace of mind when skating around Los Angeles. "It's so convenient wearing a watch. I use it when I skate, also when I take photos and go to concerts. The face is easy to read, and it has a great design and great functions. I've recommended it to my friends," she says. This BABY-G is one piece that stands out on Anel's wrist as she carries her skateboard around town.