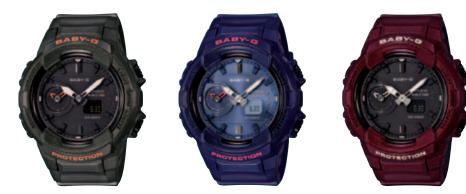

### **STEP OUT AND STEP UP WITH BABY-G**

STEP TRACKER BGS-100GS-1A / BGS-100GS-7A

# BIANCA ALATORRE

I use BGS-100GS-1A all the time.

In sunny Los Angeles, you often see people taking their dogs for a walk on hiking trails and in parks. Bianca, who lives in Santa Monica by the sea, enjoys hiking and basketball, and has had more opportunities to go hiking ever since Tupelo, her energetic dog, came into her life. BGS-100GS-1A, with its step tracker function, is perfect for someone active like Bianca. This model features step tracker history display, display of your monthly goal achievement rate, and graphs showing the number of steps you take per hour at different levels. Results can be easily checked on the face of the watch, making this model fun and easy to use after walking or playing sports. The BGS-100GS-1A is popular with a wide range of people who prefer a simple look, and Bianca couldn't be happier.

Perfect for the health-conscious Los Angeles, the BGS-100GS-1A has garnered attention among women of all ages, and it proudly sits on Bianca's right wrist as she takes Tupelo for a walk.

#### **STEP TRACKER BGS-100GS / BGS-100**

BGS-100-1A

BGS-100-7A1

BGS-100GS, BGS-100: Shock resistant, 100m water resistance, Pedometer, Step goal progress, Step reminder, Dual time, 1/100-second stopwatch (Memory capacity: Up to 30 records for last session (used by lap number and lap time)), Countdown timer, 5 daily alarms, Double LED light