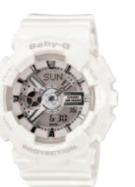

#### WHITE COLOR SERIES

BA-110-7A1

BA-110-7A3

BGA-150F-7A

BGA-150EF-7B

BGA-131-7B

BGA-131-7B2

BA-110, BGA-150F, BGA-150EF: Shock resistant, 100m water resistance, World Time, 1/100-second stopwatch, Countdown timer, 5 daily alarms, LED light BGA-131: Shock resistant, 100m water resistance, World Time, 1-second stopwatch, Countdown timer, 5 daily alarms, Neon illuminator