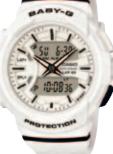

# EMMA LARSEN

I use BGA-150EF-7B all the time.

After being an assistant for two years, Emma, from northern stylist. She sports a combination tom-boy/vintage look, favoring On her days off, she goes to concerts and visits flea markets for styling ideas. Emma wears a white BGA-150EF-7B to accent her outfits. The large rose gold numbers on its face offer originality, while its feminine design matches perfectly with her classy style. This model also features three dials showing the date, world time, stopwatch, countdown, timer, and alarms functions, which are also useful for work. "Having a watch on my wrist while coordinating outfits and searching for clothes and accessories in my limited free time is a life-saver. The face is cute, too," she says. At home, Emma enjoys cooking and playing guitar and singing with her friends. Naturally, she makes full use of the stopwatch function when cooking.

After being an assistant for two years, Emma, from northern California, is now a freelance stylist. She sports a combination tom-boy/vintage look, favoring pants and vintage dresses. On her days off, she goes to concerts and visits flea markets This is one piece that stands above the rest, with a design and functions that suit whatever the day may bring.

#### WHITE COLOR SERIES

BA-110-7A1

BA-110-7A3

BGA-150F-7A

BGA-150EF-7B

BGA-131-7B

BGA-131-7B2

BA-110, BGA-150F, BGA-150EF: Shock resistant, 100m water resistance, World Time, 1/100-second stopwatch, Countdown timer, 5 daily alarms, LED light BGA-131: Shock resistant, 100m water resistance, World Time, 1-second stopwatch, Countdown timer, 5 daily alarms, Neon illuminator