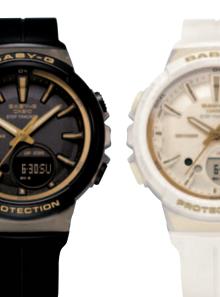

# BIANCA ALATORRE

I use BGS-100GS-1A all the time.

In sunny Los Angeles, you often see people taking their dogs for a walk on hiking trails and in parks. Bianca, who lives in Santa Monica by the sea, enjoys hiking and basketball, and has had more opportunities to go hiking ever since Tupelo, her energetic dog, came into her life. BGS-100GS-1A, with its step tracker function, is perfect for someone active like Bianca. This model features step tracker history display, display of your monthly goal achievement rate, and graphs showing the number of steps you take per hour at different levels. Results can be easily checked on the face of the watch, making this model fun and easy to use after walking or playing sports. The BGS-100GS-1A is popular with a wide range of people who prefer a simple look, and Bianca couldn't be happier.

Perfect for the health-conscious Los Angeles, the BGS-100GS-1A has garnered attention among women of all ages, and it proudly sits on Bianca's right wrist as she takes Tupelo for a walk.

#### **STEP TRACKER BGS-100GS / BGS-100**

BGS-100-1A

BGS-100-7A1

BGS-100GS, BGS-100: Shock resistant, 100m water resistance, Pedometer, Step goal progress, Step reminder, Dual time, 1/100-second stopwatch (Memory capacity: Up to 30 records for last session (used by lap number and lap time)), Countdown timer, 5 daily alarms, Double LED light