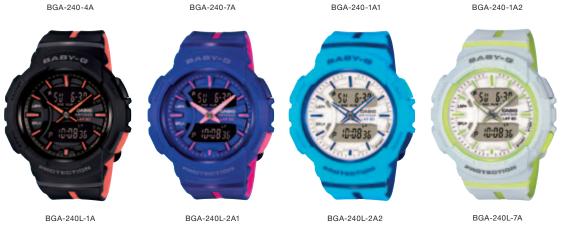

# ANEL SALEADO

I use BGA-240-4A all the time.

Starting as mere hobbies a few years ago, photography and part in Anel's life. From skating with her boyfriend to taking days are filled with several fun activities. As a result, she favors a more casual style comprising of a t-shirt and black jeans and sneakers she can skate in. But that doesn't stop her from adding a little style - she never leaves the house without her pink BGA-240-4A. The perfect choice for Anel for its high wearability, the BGA-240-4A adds a pop of color to her boyish style and has received praise from her skating friends. Featuring a protector on the inside of the band, this model offers a fit so comfortable you'll forget you're wearing it even during high-intensity exercise. Its shock resistant structure also offers peace of mind when skating around Los Angeles. "It's so convenient wearing a watch. I use it when I skate, also when I take photos and go to concerts. The face is easy to read, and it has a great design and great functions. I've recommended it to my friends," she says. This BABY-G is one piece that stands out on Anel's wrist as she carries her skateboard around town.

Starting as mere hobbies a few years ago, photography and skateboarding now play a big part in Anel's life. From skating with her boyfriend to taking pictures with friends, Anel's days are filled with several fun activities. As a result, she favors a more casual style comprising of a t-shirt and black jeans and sneakers she can skate in. But that doesn't stop her from adding

#### **SPORTY DESIGN SERIES BGA-240 / BGA-240L**

BGA-240-2A1

BGA-240-4A2

BGA-240-1A1

BGA-240-1A2

BGA-240, BGA-240L: Shock resistant, 100m water resistance, Dual time, 1/100-second stopwatch [Memory capacity: Up to 60 records (used by lap/split time records )], Countdown timer, 3 multi-function alarms, Auto LED light