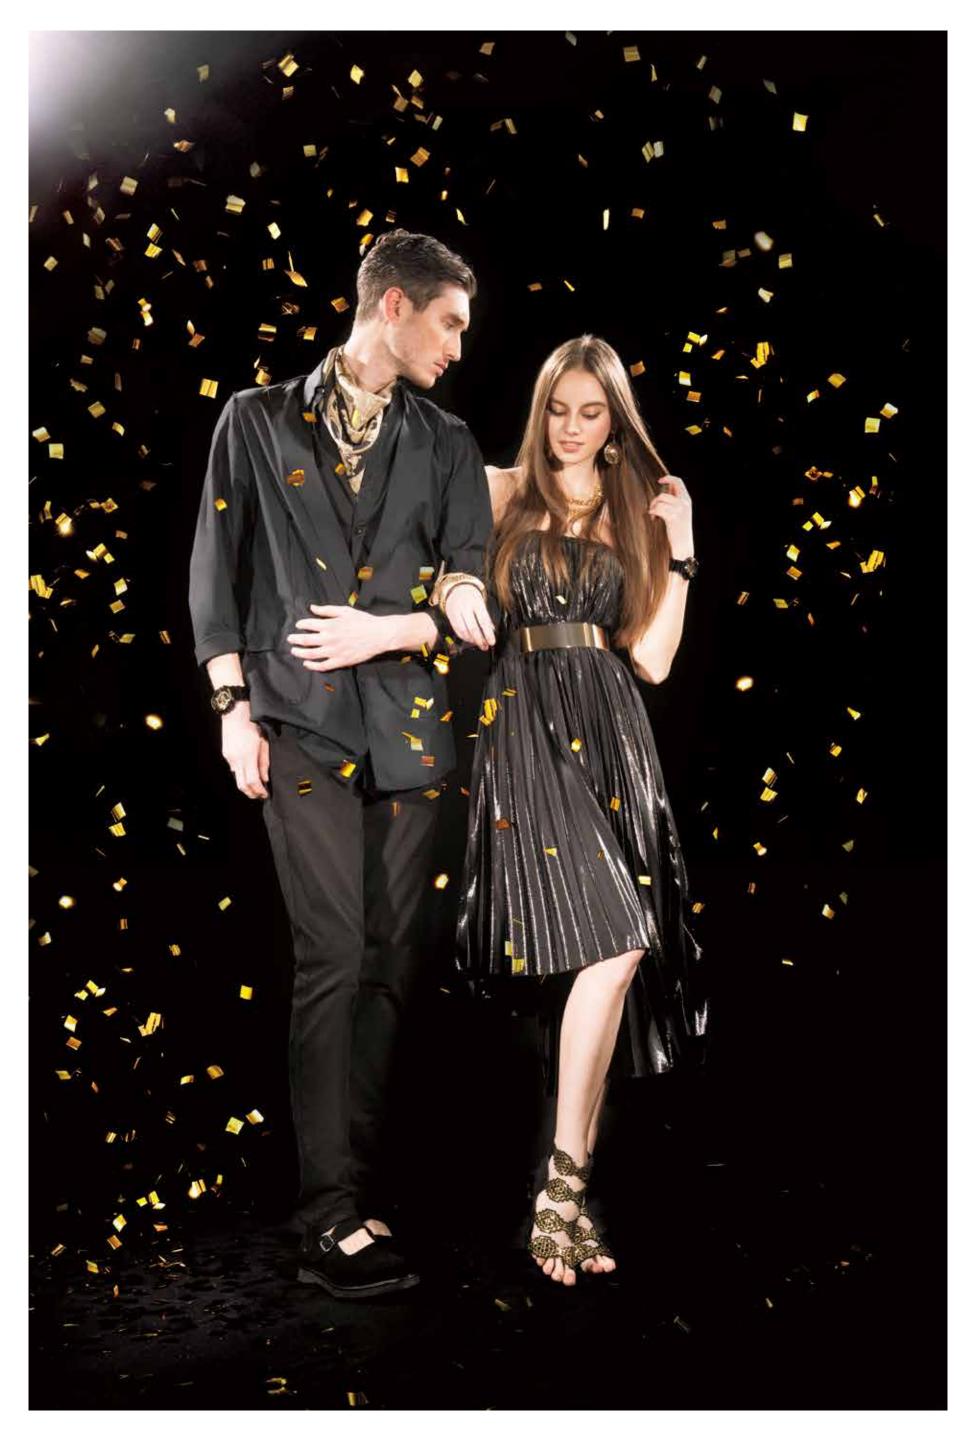

#### is the new standard in accessories

Head out to the city for a night out together, armed with some golden glam at your wrists. After enjoying the daylight together, the Black x Gold watch suddenly changes the atmosphere into something deeper. Black makes it fitting for the evening, but it's the glittering gold that makes it extra special. Every time it sparkles at night, it will be a signal to catch each other's eyes, reminding you of your bond. It might be hard to see each other's expressions in the dark, but the rich gold shine shows that the unwavering connection is always there. Hand in hand, dance the night away this summer.