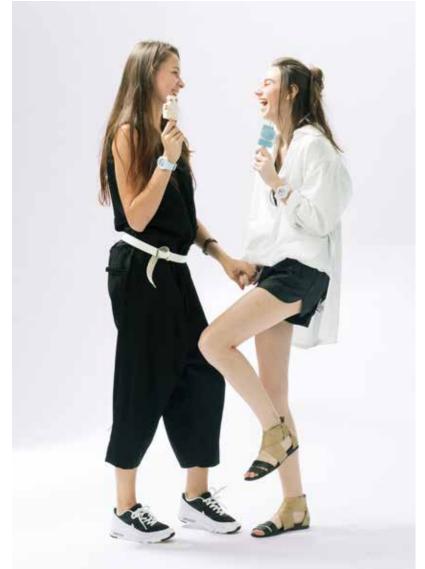

# Introducing Summes Masine Style

Let's have some fun with the popular marine look. White with dashes of red and blue, stripes and anchor patterns, it's always been the signature style that defines summer. BABY-G and G-Shock is taking this classic style and jumping into this season with watches for her and him. The healthy and clean look is a delight to slip on and take to events together. Summer has always been a special season — just the bright blue skies and warm sun is enough to make anyone's heart dance with excitement. Wear them together and this summer will definitely be one to remember.

with BABY-G & G-SHOCK

Imagine fun-filled picnics at the beach or lounging on a cruise, long sunset walks and endless conversations. These watches will inspire infinite ideas of how to spend your summers together. There will be so many things to do and so many places to go where you'd want to wear them together. Come on, this summer is already about to start!

Summer parties and open air events, arm in arm with your best friend. It's easy for people to see that you truly understand each other from just how you interact – the special air that surrounds you is always bright and fun. The five watches from the White Tricolor Series is another accessory that makes your bond a little stronger.

Selected from our long running popular watches, they have been transformed for this summer's marine style with cute splashes of vibrant color. Both of you can choose the perfect one to express your fashion. Even with different designs, the core of all the tricolor watches are connected, just like the two of you. Both of you sporting this summer's hot tricolor fashion is just the start of all the shared times that are coming this way.