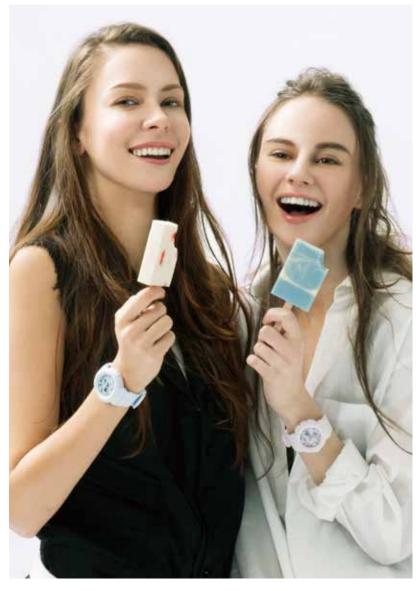

# Introducing Summes Masine Style

Let's have some fun with the popular marine look. White with dashes of red and blue, stripes and anchor patterns, it's always been the signature style that defines summer. BABY-G and G-Shock is taking this classic style and jumping into this season with watches for her and him. The healthy and clean look is a delight to slip on and take to events together. Summer has always been a special season — just the bright blue skies and warm sun is enough to make anyone's heart dance with excitement. Wear them together and this summer will definitely be one to remember.

with BABY-G & G-SHOCK

Imagine fun-filled picnics at the beach or lounging on a cruise, long sunset walks and endless conversations. These watches will inspire infinite ideas of how to spend your summers together. There will be so many things to do and so many places to go where you'd want to wear them together. Come on, this summer is already about to start!