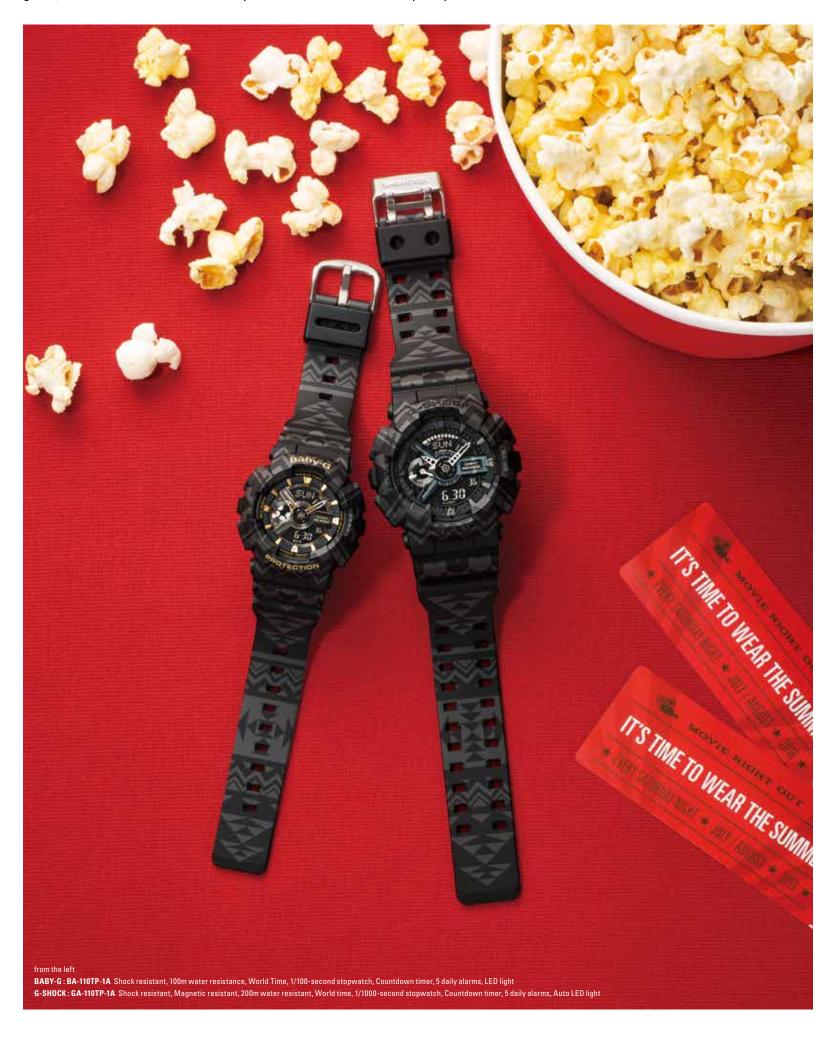

It's an easy Saturday night. Head off to the theaters to share some buttery popcorn, soda and fun. Sitting side by side in the darkness, it's easy to get lost in the world of the movie and forget your surroundings, but remember, the two of you are still linked through your watches. With just a little gleam, Black Tribal is what to wear when you want to be carefree and stay in style.

BABY-G: BA-110TP-7A Shock resistant, 100m water resistance, World Time, 1/100-second stopwatch, Countdown timer, 5 daily alarms, LED light G-SHOCK: GA-110TP-7A Shock resistant, Magnetic resistant, 200m water resistant, World time, 1/1000-second stopwatch, Countdown timer, 5 daily alarms, Auto LED light