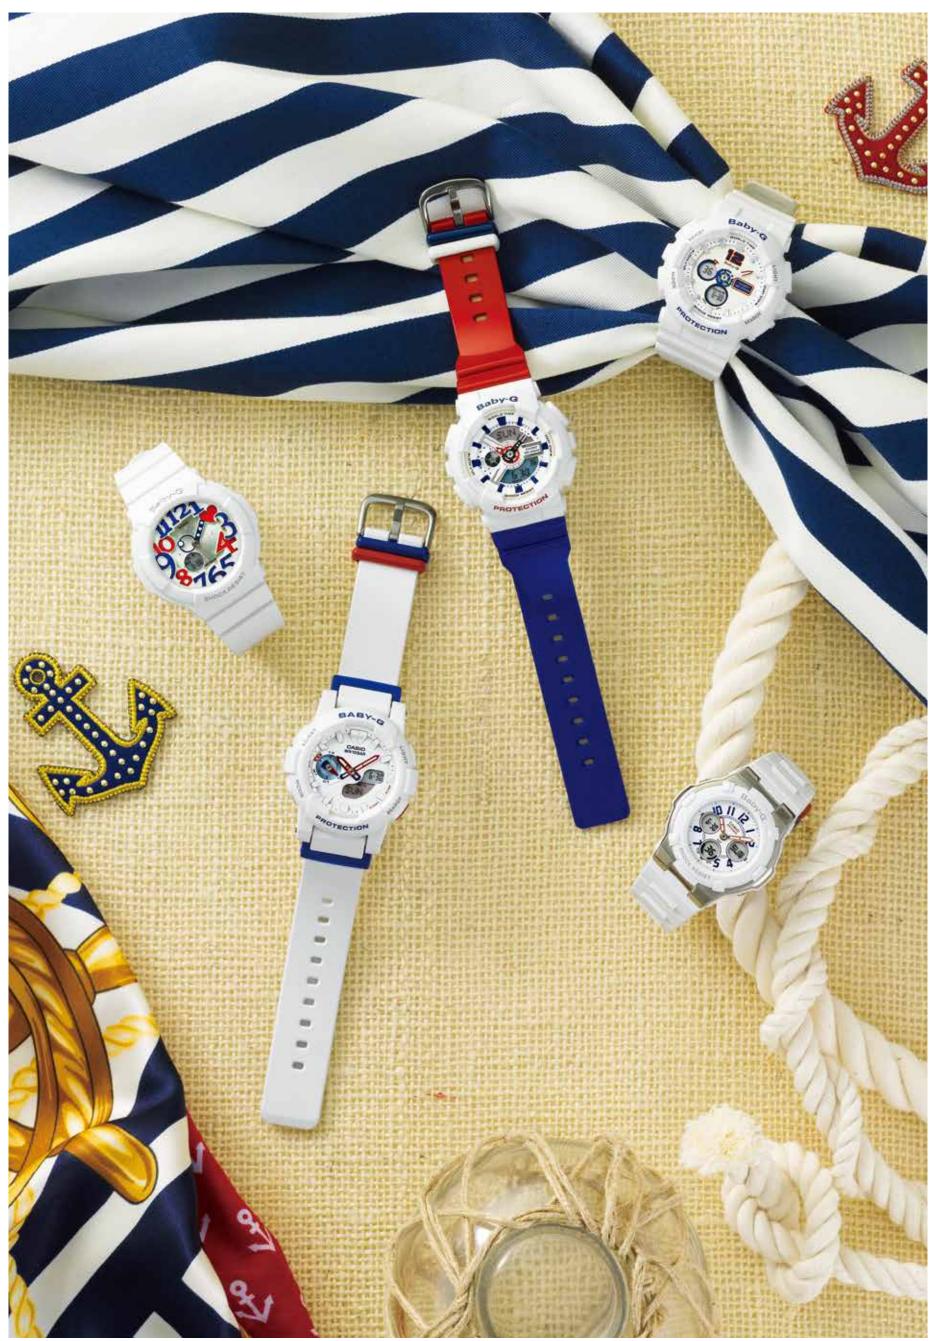

Summer parties and open air events, arm in arm with your best friend. It's easy for people to see that you truly understand each other from just how you interact – the special air that surrounds you is always bright and fun. The five watches from the White Tricolor Series is another accessory that makes your bond a little stronger.

Selected from our long running popular watches, they have been transformed for this summer's marine style with cute splashes of vibrant color. Both of you can choose the perfect one to express your fashion. Even with different designs, the core of all the tricolor watches are connected, just like the two of you. Both of you sporting this summer's hot tricolor fashion is just the start of all the shared times that are coming this way.