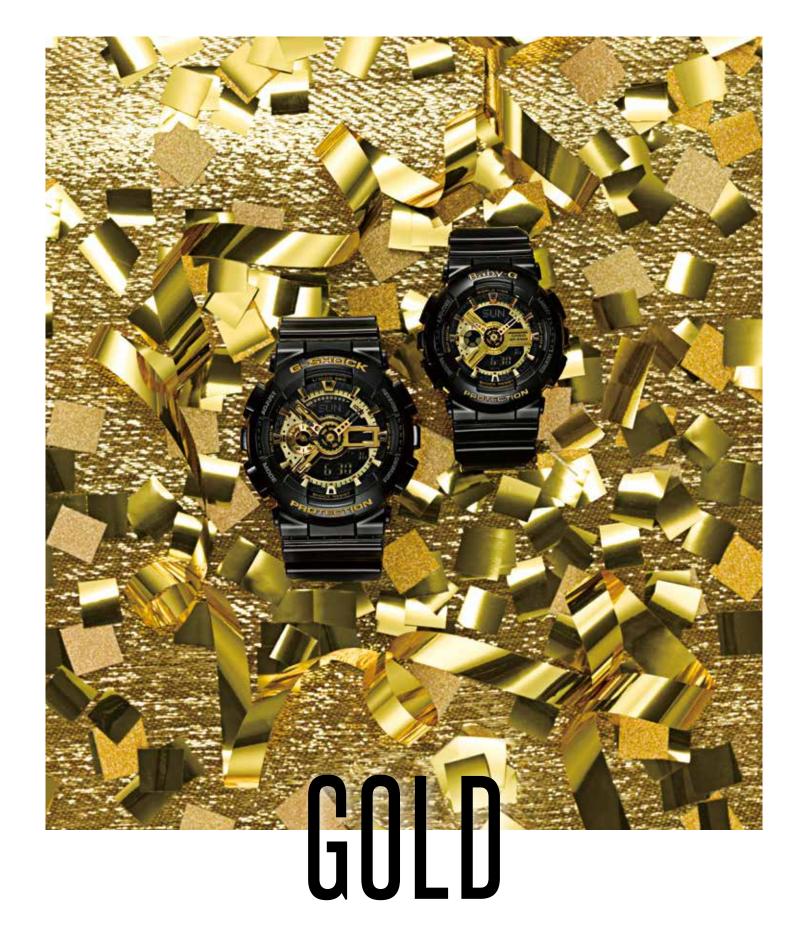

#### is the new standard in accessories

Head out to the city for a night out together, armed with some golden glam at your wrists. After enjoying the daylight together, the Black x Gold watch suddenly changes the atmosphere into something deeper. Black makes it fitting for the evening, but it's the glittering gold that makes it extra special. Every time it sparkles at night, it will be a signal to catch each other's eyes, reminding you of your bond. It might be hard to see each other's expressions in the dark, but the rich gold shine shows that the unwavering connection is always there. Hand in hand, dance the night away this summer.

from the left

G-SHOCK: GA-110GB-1A Shock resistant, Magnetic resistant, 200m water resistant, World time, 1/1000-second stopwatch, Countdown timer, 5 daily alarms, Auto LED light

BABY-G: BA-110-1A Shock resistant, 100m water resistance, World Time, 1/100-second stopwatch, Countdown timer, 5 daily alarms, LED light