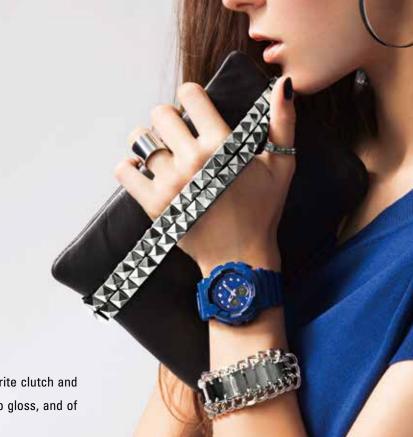

Spice up your look with rock tastes

It's time for a night out on the town with the girls! Grab your favorite clutch and accessories. All you need is your signature fragrance, hot new lip gloss, and of course, the watch that gives you all the edginess you need.

Studs are forever trending and represent the strong woman with rock tastes. It's the go-to accessory to go bold. Even if bold is not your thing, the small studs on the watch can also be just the right amount of spark to spice up a more relaxed or sweet outfit. Whatever your style, its allure is sure to give any moment a little more excitement.