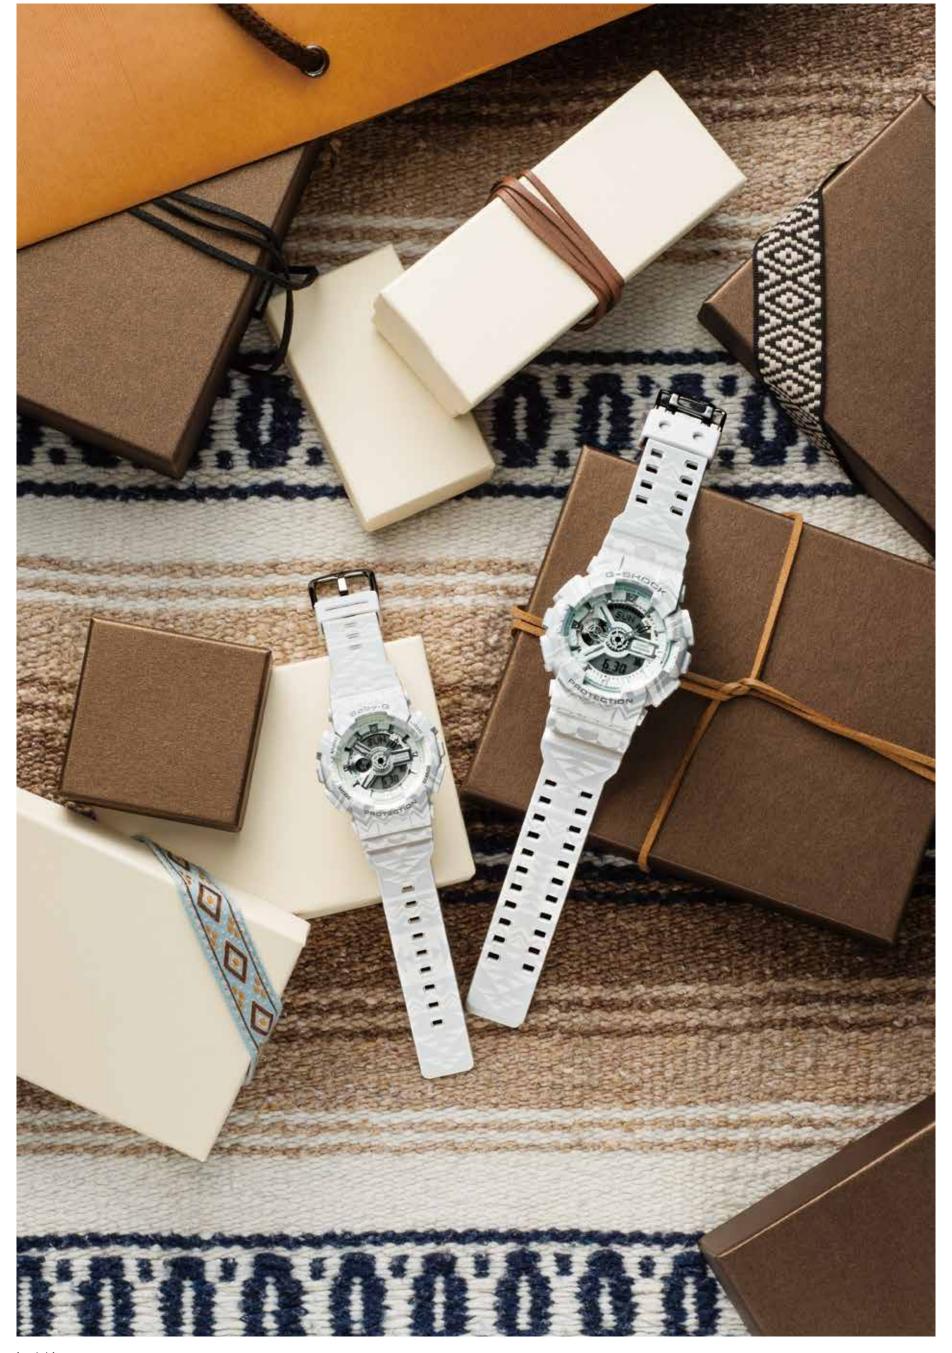

### for her and him

The sun high and not a single cloud in the sky, the two of you weaving your way through the Sunday crowd in search of new shopping trends. Tribal is in again and white defines this summer. Light-hearted talk flows freely and doesn't stop as you find new ethnic designs for each other that flatters your linked watches. Together, there's nothing that can stop you from seizing the summer with your white hot style.

BABY-G: BA-110TP-7A Shock resistant, 100m water resistance, World Time, 1/100-second stopwatch, Countdown timer, 5 daily alarms, LED light G-SHOCK: GA-110TP-7A Shock resistant, Magnetic resistant, 200m water resistant, World time, 1/1000-second stopwatch, Countdown timer, 5 daily alarms, Auto LED light