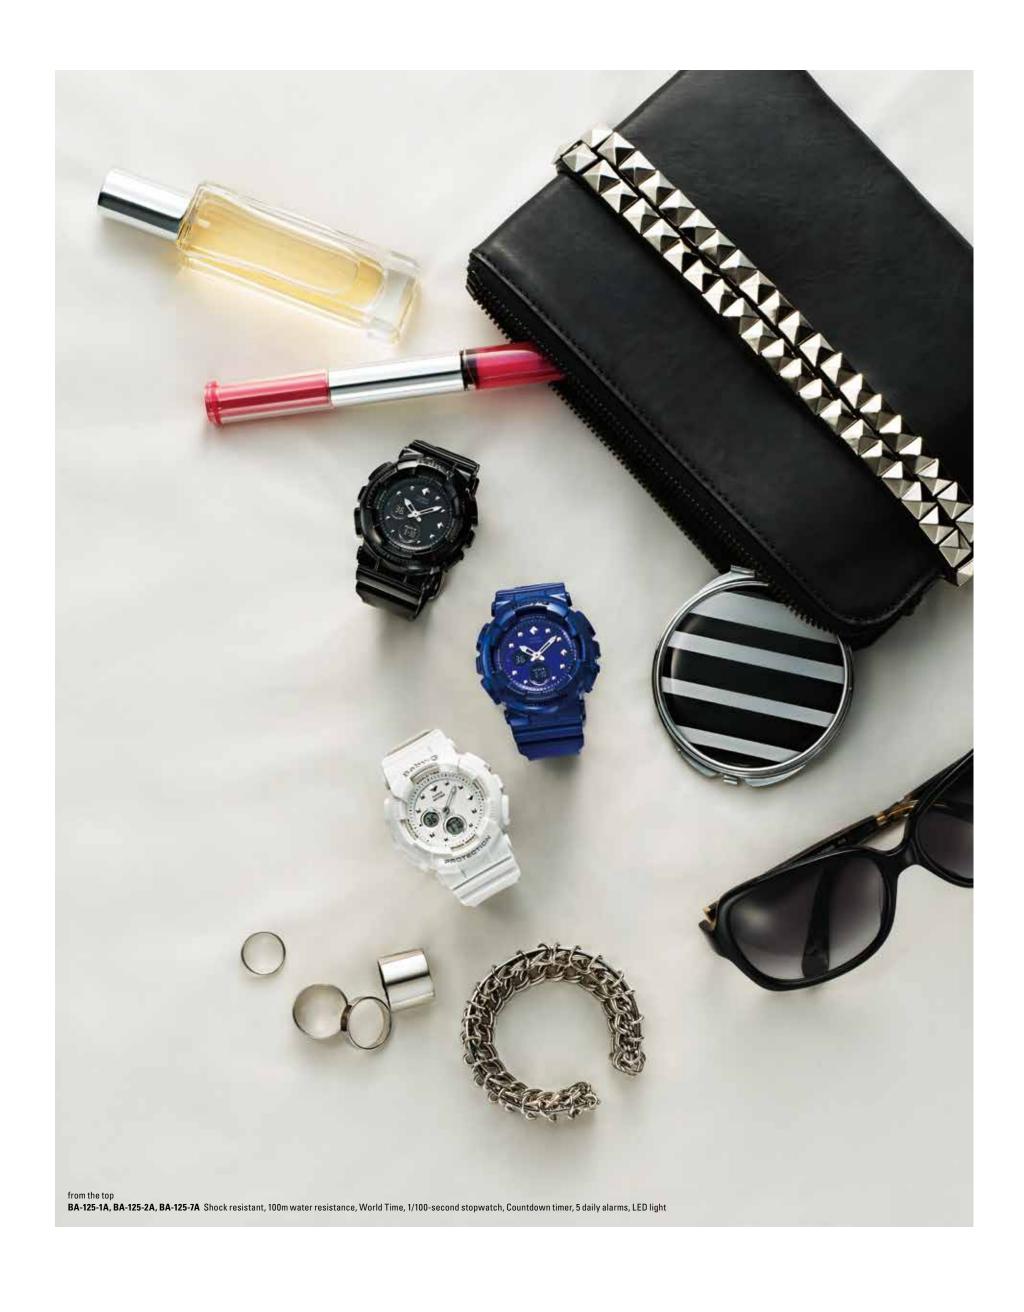

Spice up your look with rock tastes

It's time for a night out on the town with the girls! Grab your favorite clutch and accessories. All you need is your signature fragrance, hot new lip gloss, and of course, the watch that gives you all the edginess you need.

Studs are forever trending and represent the strong woman with rock tastes. It's the go-to accessory to go bold. Even if bold is not your thing, the small studs on the watch can also be just the right amount of spark to spice up a more relaxed or sweet outfit. Whatever your style, its allure is sure to give any moment a little more excitement.