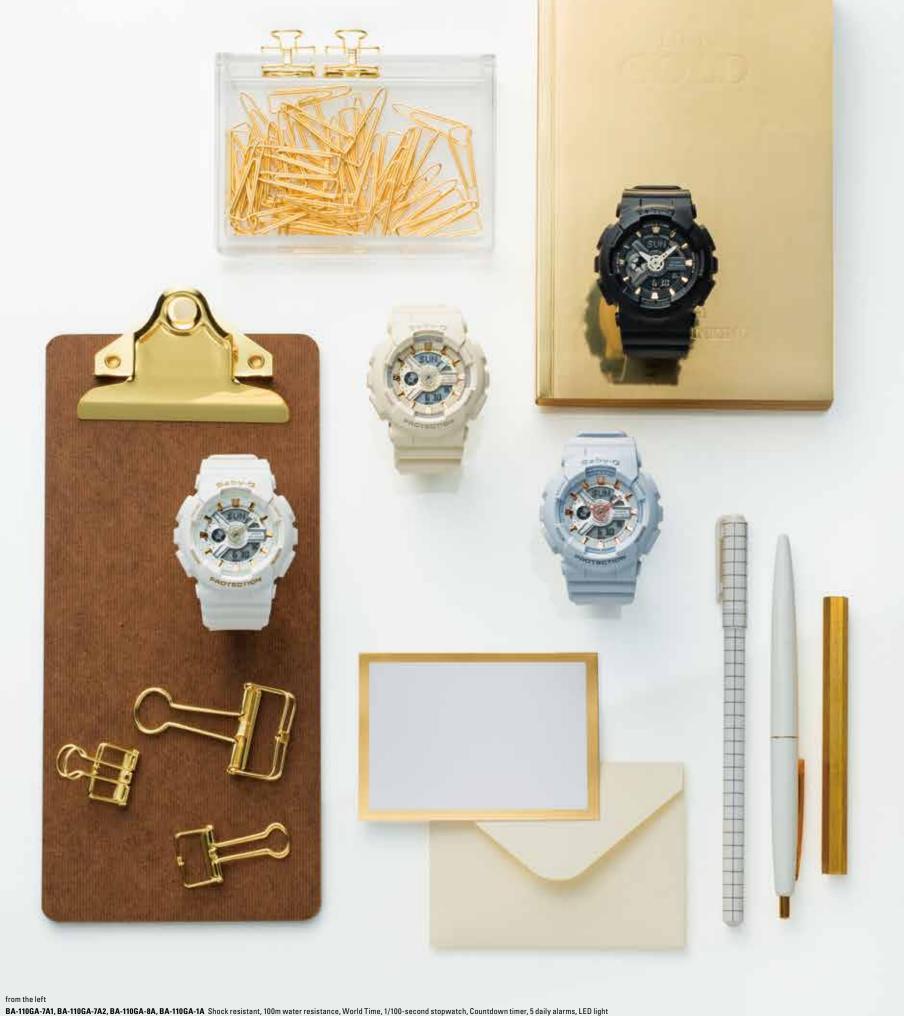

## A little sparkle is all you need

Ride out the summer heat with a hint of cool gold. Not only for casual looks, the Gold Accent series also suits the modern office woman perfectly. On the go in the hot sun or in a meeting inside, this watch will add comfort to the daily turmoil of business life. The simple but bold design is a must addition to your work wardrobe, and will be the perfect accent to stay in style with a bit of fun. You can be on a tight schedule or overflowing in reports, it's sure to tease out a smile even in the busiest of times. This watch will be a stylish partner for the contemporary woman both inside the office and out.