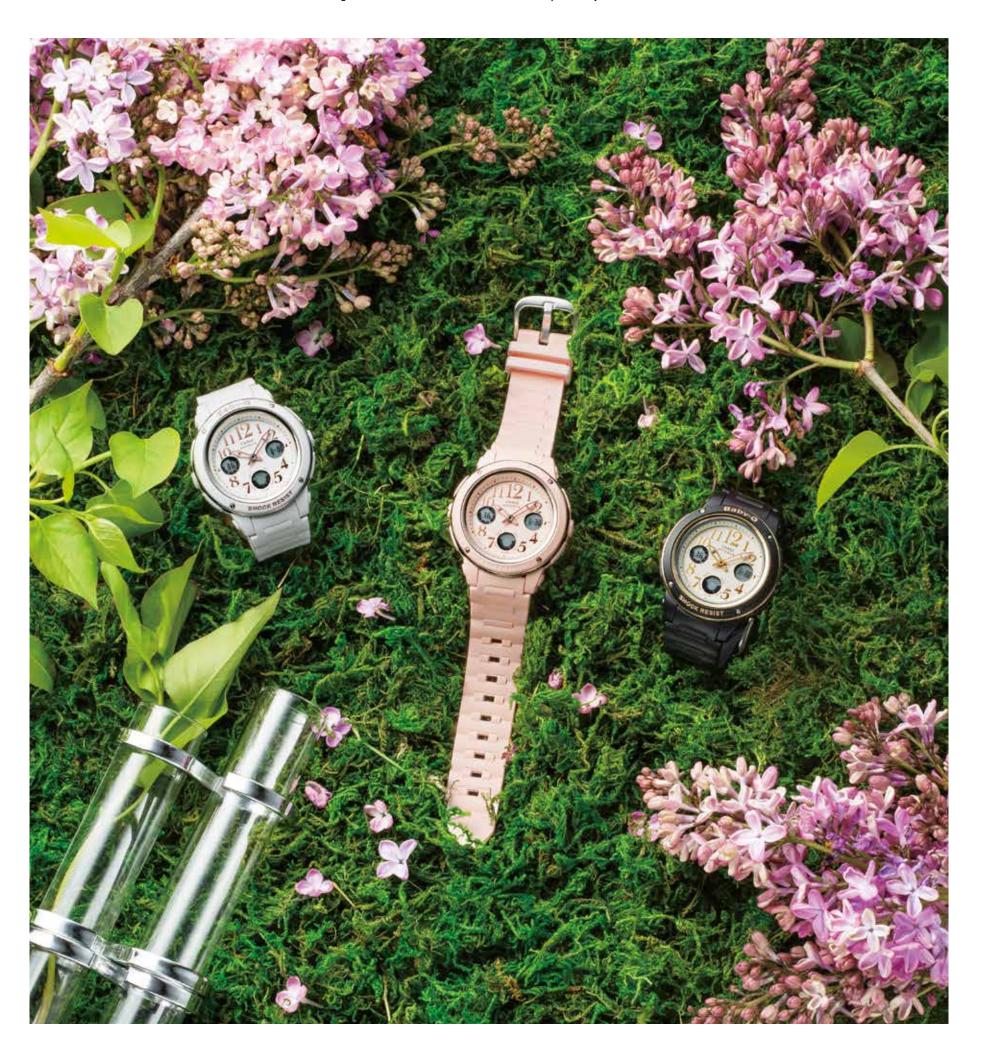

## Add a little romance to your summer

That moment before you head out on a date, after you've picked the perfect delicate dress to spend a light romantic dinner with, you stand in front of the mirror and put on your watch as the finishing touch. These elegant watches bloom with images of shared moments with someone special – just what a summer romance needs.

from the left BGA-150EF-7B, BGA-150EF-4B, BGA-151EF-1B Shock resistant, 100m water resistance, World Time, 1/100-second stopwatch, Countdown timer, 5 daily alarms, LED light