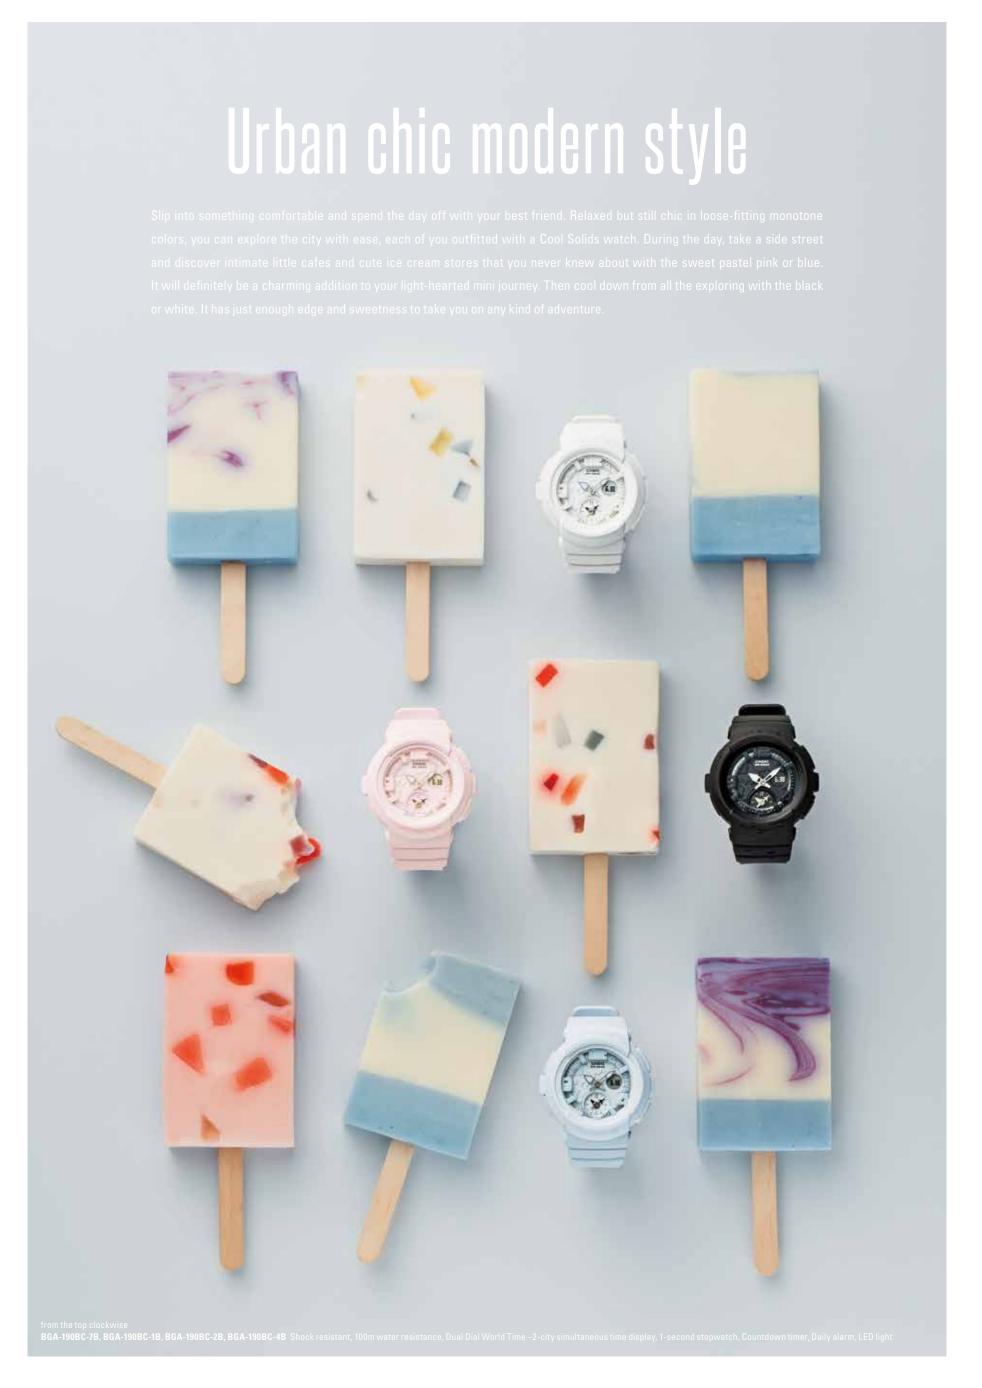

# Introducing Summes Masine Style

Let's have some fun with the popular marine look. White with dashes of red and blue, stripes and anchor patterns, it's always been the signature style that defines summer. BABY-G and G-Shock is taking this classic style and jumping into this season with watches for her and him. The healthy and clean look is a delight to slip on and take to events together. Summer has always been a special season — just the bright blue skies and warm sun is enough to make anyone's heart dance with excitement. Wear them together and this summer will definitely be one to remember.

with BABY-G & G-SHOCK

Imagine fun-filled picnics at the beach or lounging on a cruise, long sunset walks and endless conversations. These watches will inspire infinite ideas of how to spend your summers together. There will be so many things to do and so many places to go where you'd want to wear them together. Come on, this summer is already about to start!